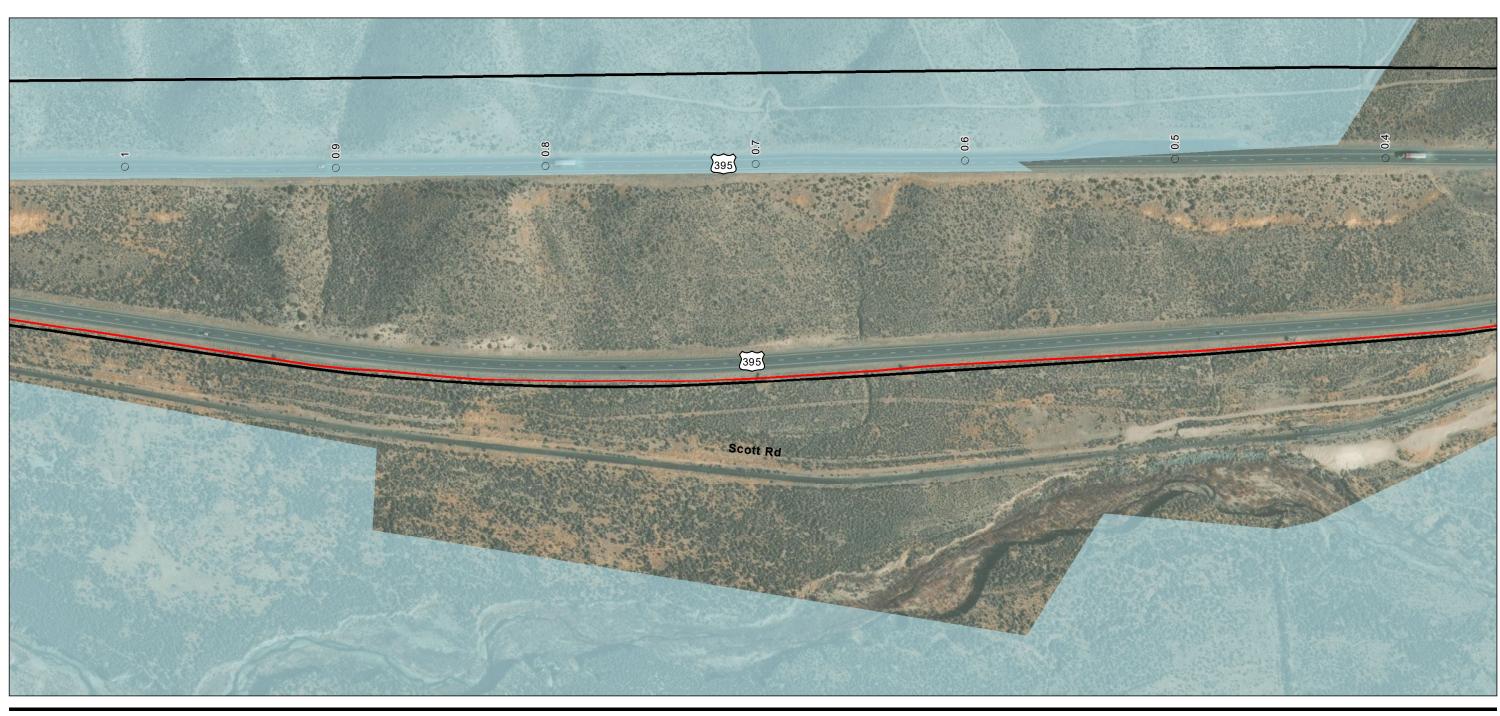

Appendix A - Page 258 of 292

Project Components Preliminary Design
Proposed Prineville to Reno

 Milepost Alignment Right-of-Way

(At original document size of 11x17) 1:3,000

Project Location
Prineville, OR to
Reno, NV Client/Project

Project Components Preliminary Design
Proposed Prineville to Reno

 Milepost Alignment Right-of-Way

(At original document size of 11x17) 1:3,000

Project Location
Prineville, OR to
Reno, NV

Client/Project

Prepared by JC on 2020-07-30 TR by CB on 2020-07-30 IR by CS on 2020-07-30