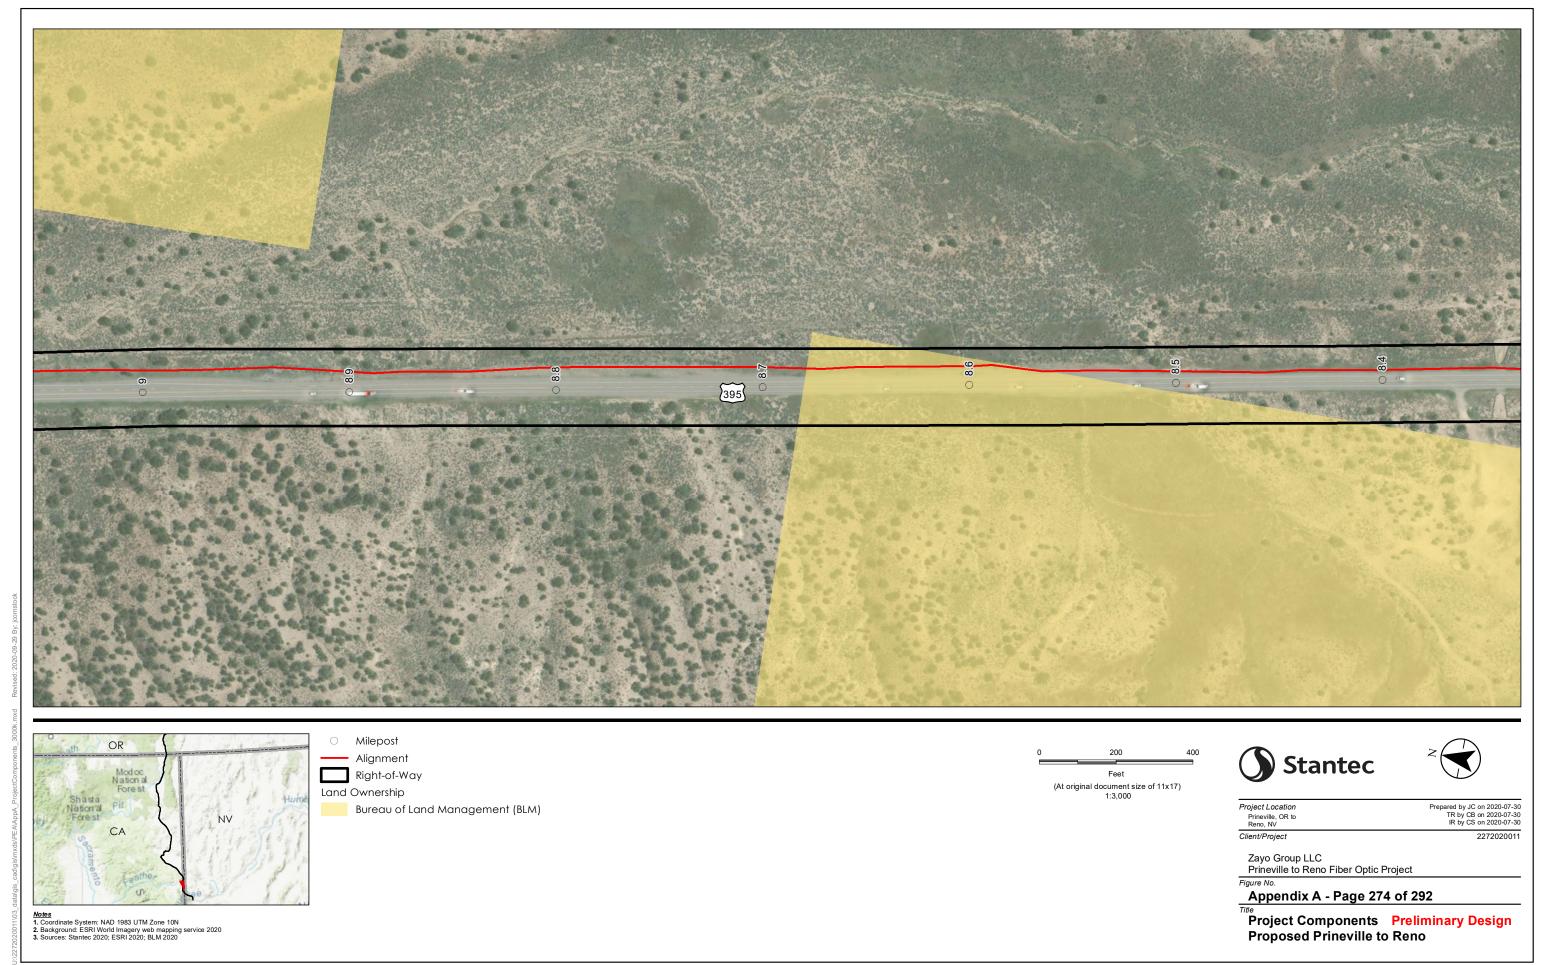

CS on 2020-07-30

Zayo Group LLC Prineville to Reno Fiber Optic Project

Appendix A - Page 270 of 292

Project Components Preliminary Design
Proposed Prineville to Reno









Project Location
Prineville, OR to
Reno, NV

Client/Project Prepared by JC on 2020-07-30 TR by CB on 2020-07-30 IR by CS on 2020-07-30

Zayo Group LLC Prineville to Reno Fiber Optic Project

Appendix A - Page 271 of 292







Alignment Right-of-Way Bureau of Land Management (BLM) (At original document size of 11x17) 1:3,000





Project Location
Prineville, OR to
Reno, NV

Client/Project

Prepared by JC on 2020-07-30 TR by CB on 2020-07-30 IR by CS on 2020-07-30

Zayo Group LLC Prineville to Reno Fiber Optic Project

Appendix A - Page 273 of 292

Project Components Preliminary Design
Proposed Prineville to Reno









Notes
1. Coordinate System: NAD 1983 UTM Zone 10N
2. Background: ESRI World Imagery web mapping service 2020
3. Sources: Stantec 2020; ESRI 2020; BLM 2020

Project Location
Prineville, OR to
Reno, NV

Client/Project

Prepared by JC on 2020-07-30 TR by CB on 2020-07-30 IR by CS on 2020-07-30

Zayo Group LLC Prineville to Reno Fiber Optic Project

Appendix A - Page 276 of 292









 
 Project Location
 Prepared by JC on 2020-07-30

 Prineville, OR to Reno, NV
 TR by CB on 2020-07-30

 Client/Project
 2272020011

Zayo Group LLC Prineville to Reno Fiber Optic Project

igure No.

Appendix A - Page 277 of 292







Project Location Prineville, OR to Reno, NV Client/Project

Prepared by JC on 2020-07-30 TR by CB on 2020-07-30 IR by CS on 2020-07-30

Zayo Group LLC Prineville to Reno F