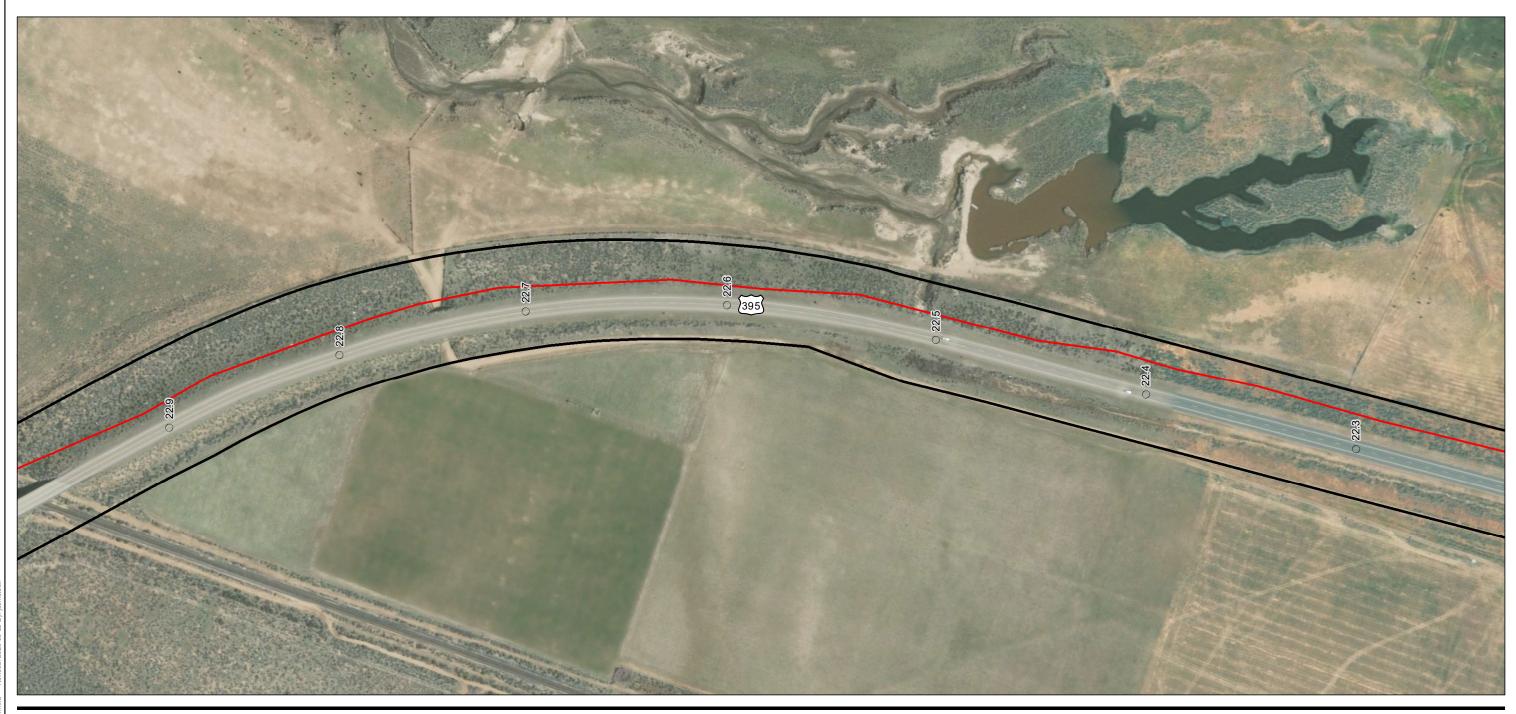

Appendix A - Page 258 of 292

Project Components Preliminary Design
Proposed Prineville to Reno

 Milepost Alignment Right-of-Way

(At original document size of 11x17) 1:3,000

Project Location
Prineville, OR to
Reno, NV Client/Project