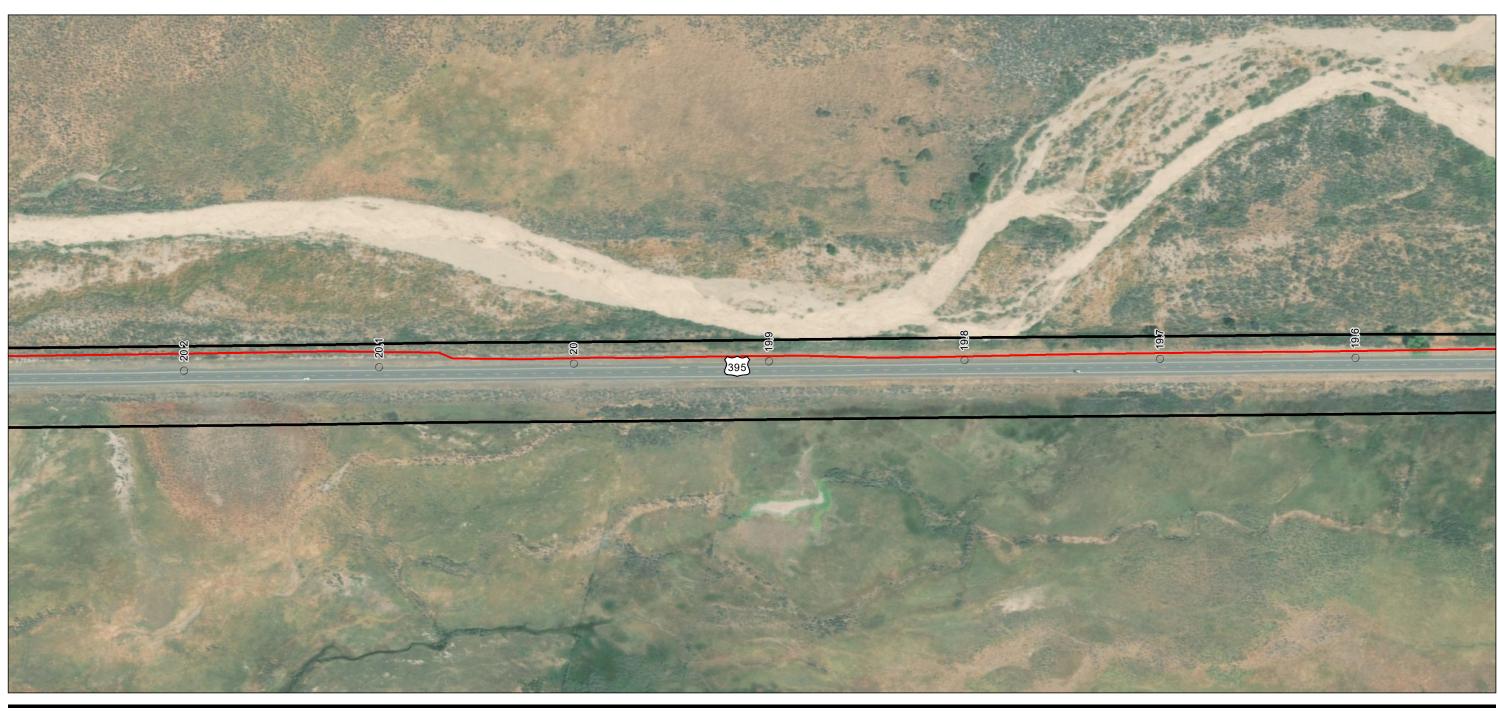

Appendix A - Page 258 of 292

Project Components Preliminary Design
Proposed Prineville to Reno

 Milepost Alignment Right-of-Way

(At original document size of 11x17) 1:3,000

Project Location
Prineville, OR to
Reno, NV Client/Project

Project Components Preliminary Design
Proposed Prineville to Reno

 Milepost Alignment Right-of-Way

(At original document size of 11x17) 1:3,000

Project Location
Prineville, OR to
Reno, NV

Client/Project

Prepared by JC on 2020-07-30 TR by CB on 2020-07-30 IR by CS on 2020-07-30