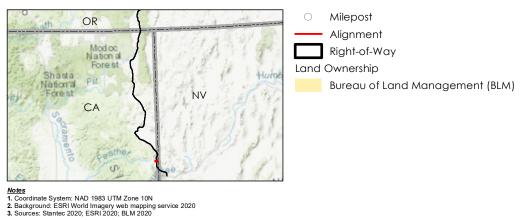

Prepared by JC on 2020-07-30 TR by CB on 2020-07-30 IR by CS on 2020-07-30

Zayo Group LLC Prineville to Reno Fiber Optic Project

Appendix A - Page 279 of 292

Milepost

Alignment

Land Ownership

Bureau of Land Management (BLM)

(At original document size of 11x17) 1:3,000

Project Location Prineville, OR to Reno, NV Prepared by JC on 2020-07-30 TR by CB on 2020-07-30 IR by CS on 2020-07-30

Client/Project

Zayo Group LLC Prineville to Reno Fiber Optic Project