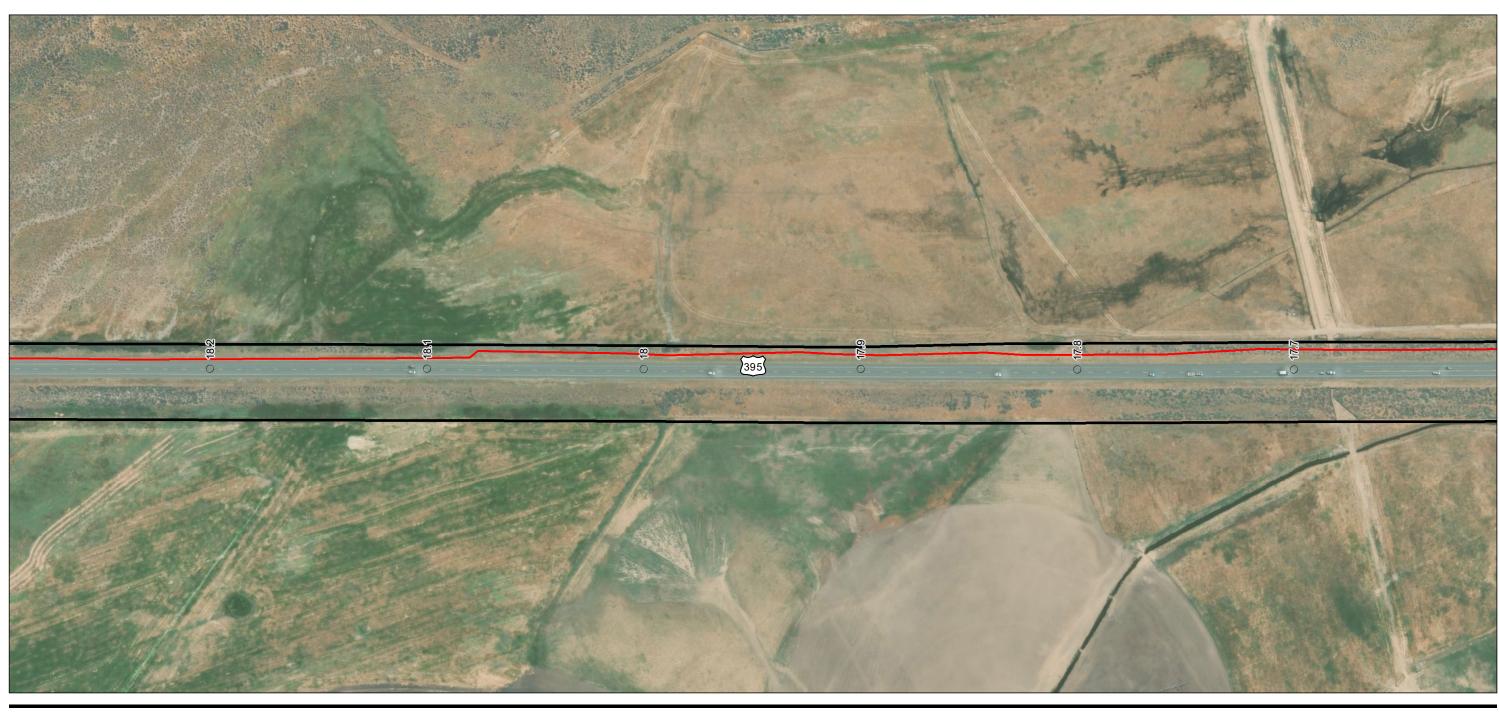

Project Location
Prineville, OR to
Reno, NV

Client/Project

Prepared by JC on 2020-07-30 TR by CB on 2020-07-30 IR by CS on 2020-07-30

Zayo Group LLC Prineville to Reno Fiber Optic Project

Appendix A - Page 260 of 292

Project Components Preliminary Design
Proposed Prineville to Reno

 Milepost Alignment Right-of-Way

(At original document size of 11x17) 1:3,000

Project Location
Prineville, OR to
Reno, NV

Client/Project

Prepared by JC on 2020-07-30 TR by CB on 2020-07-30 IR by CS on 2020-07-30