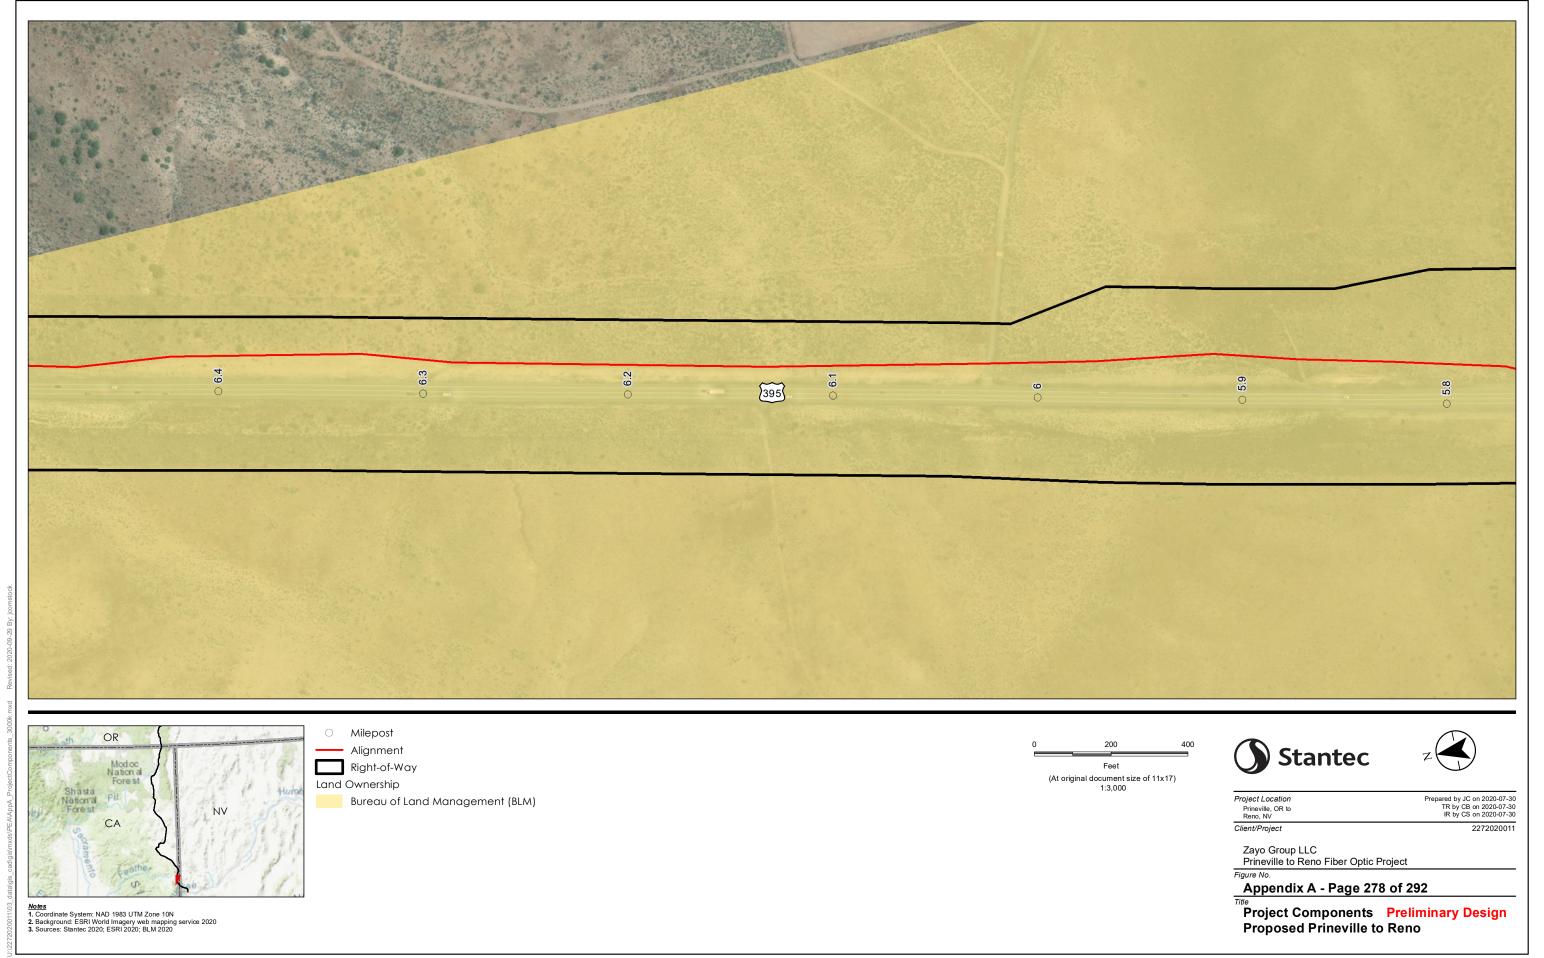

Prepared by JC on 2020-07-30 TR by CB on 2020-07-30 IR by CS on 2020-07-30

Zayo Group LLC Prineville to Reno Fiber Optic Project

Appendix A - Page 276 of 292

 
 Project Location
 Prepared by JC on 2020-07-30

 Prineville, OR to Reno, NV
 TR by CB on 2020-07-30

 Client/Project
 2272020011

Zayo Group LLC Prineville to Reno Fiber Optic Project

igure No.

Appendix A - Page 277 of 292

Project Location Prineville, OR to Reno, NV Client/Project

Prepared by JC on 2020-07-30 TR by CB on 2020-07-30 IR by CS on 2020-07-30

Zayo Group LLC Prineville to Reno Fiber Optic Project

Appendix A - Page 279 of 292

Milepost

Alignment

Land Ownership

Bureau of Land Management (BLM)