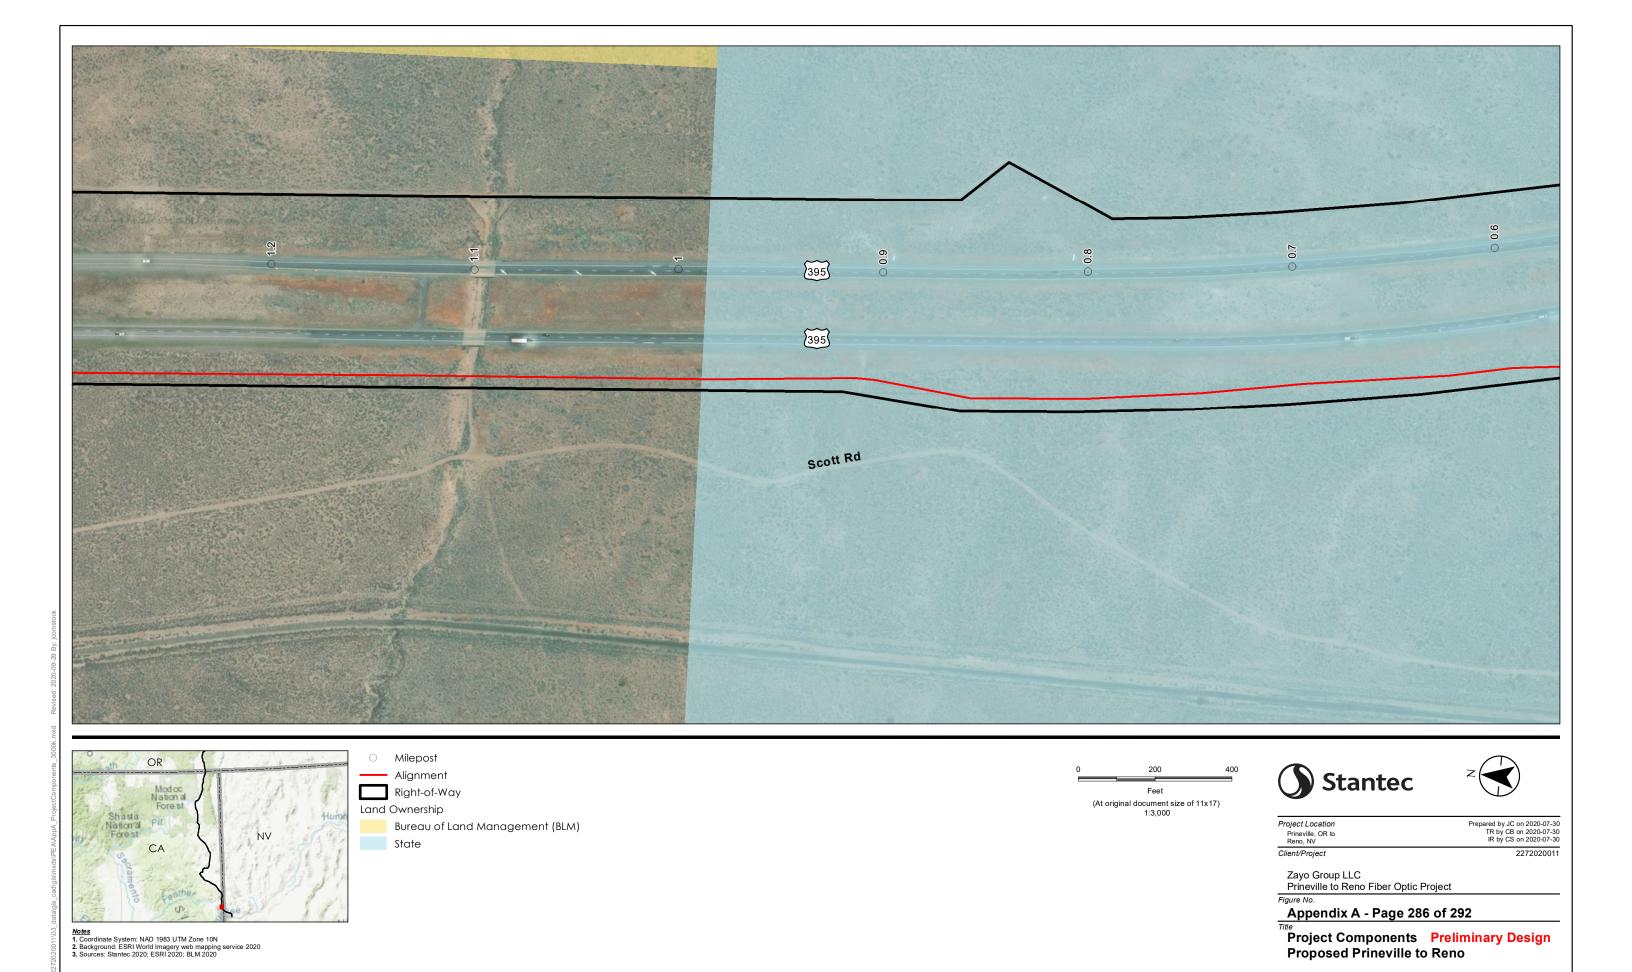

Zayo Group LLC Prineville to Reno Fiber Optic Project

Appendix A - Page 288 of 292

Project Location
Prineville, OR to
Reno, NV Client/Project

Prepared by JC on 2020-07-30 TR by CB on 2020-07-30 IR by CS on 2020-07-30