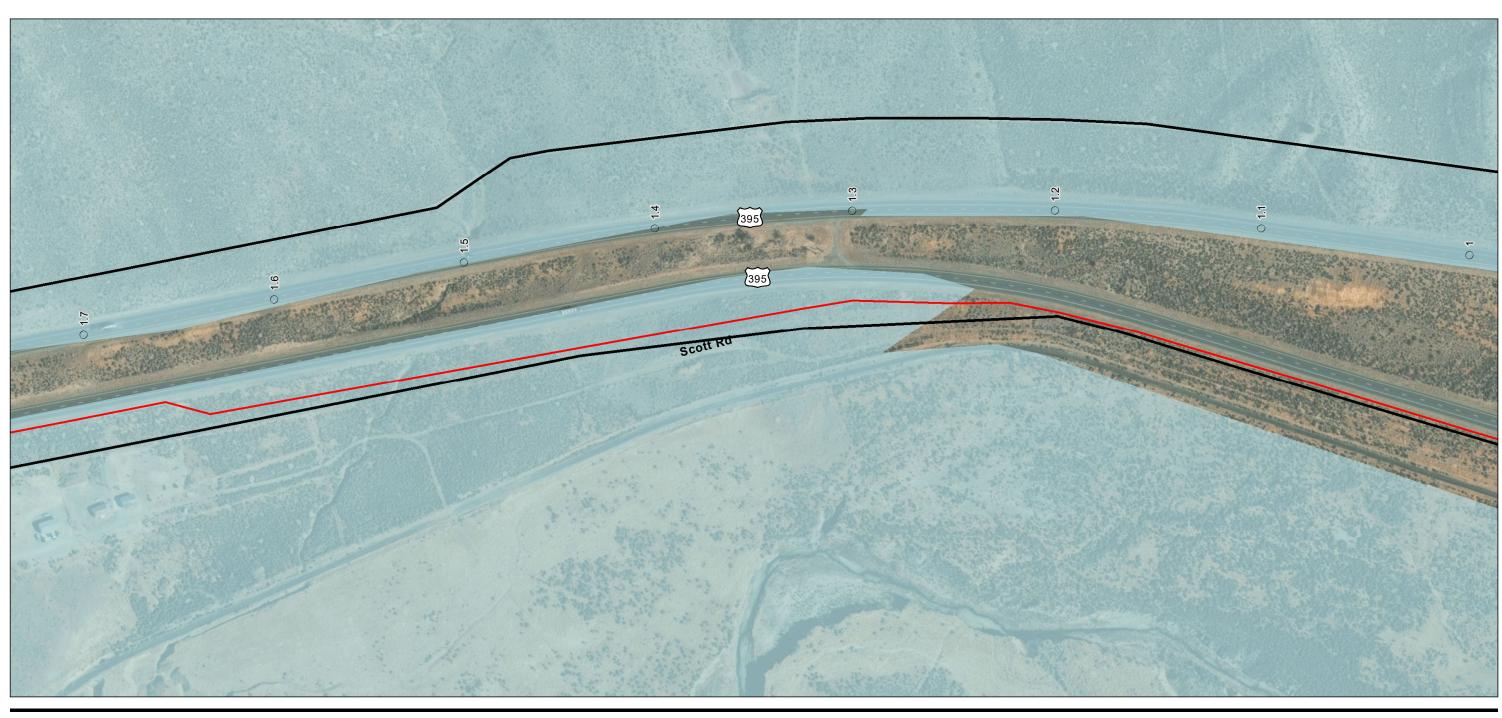

Zayo Group LLC Prineville to Reno Fiber Optic Project

Appendix A - Page 290 of 292

Project Components Preliminary Design
Proposed Prineville to Reno

Project Location
Prineville, OR to
Reno, NV

Prepared by JC on 2020-07-30 TR by CB on 2020-07-30 IR by CS on 2020-07-30