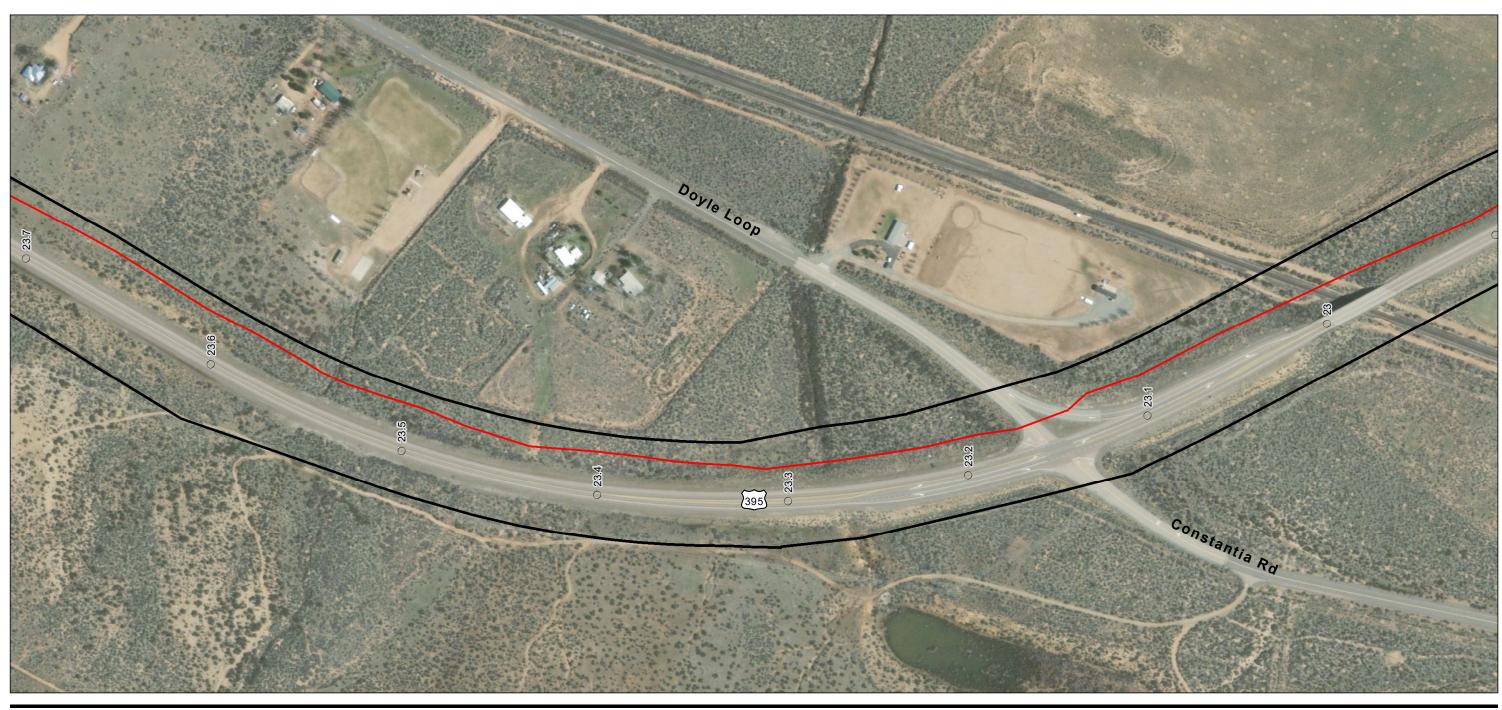

Appendix A - Page 258 of 292

Project Components Preliminary Design
Proposed Prineville to Reno

 Milepost Alignment Right-of-Way

(At original document size of 11x17) 1:3,000

Project Location
Prineville, OR to
Reno, NV Client/Project

Project Components Preliminary Design
Proposed Prineville to Reno

 Milepost Alignment Right-of-Way

(At original document size of 11x17) 1:3,000

Project Location
Prineville, OR to
Reno, NV

Client/Project

Prepared by JC on 2020-07-30 TR by CB on 2020-07-30 IR by CS on 2020-07-30