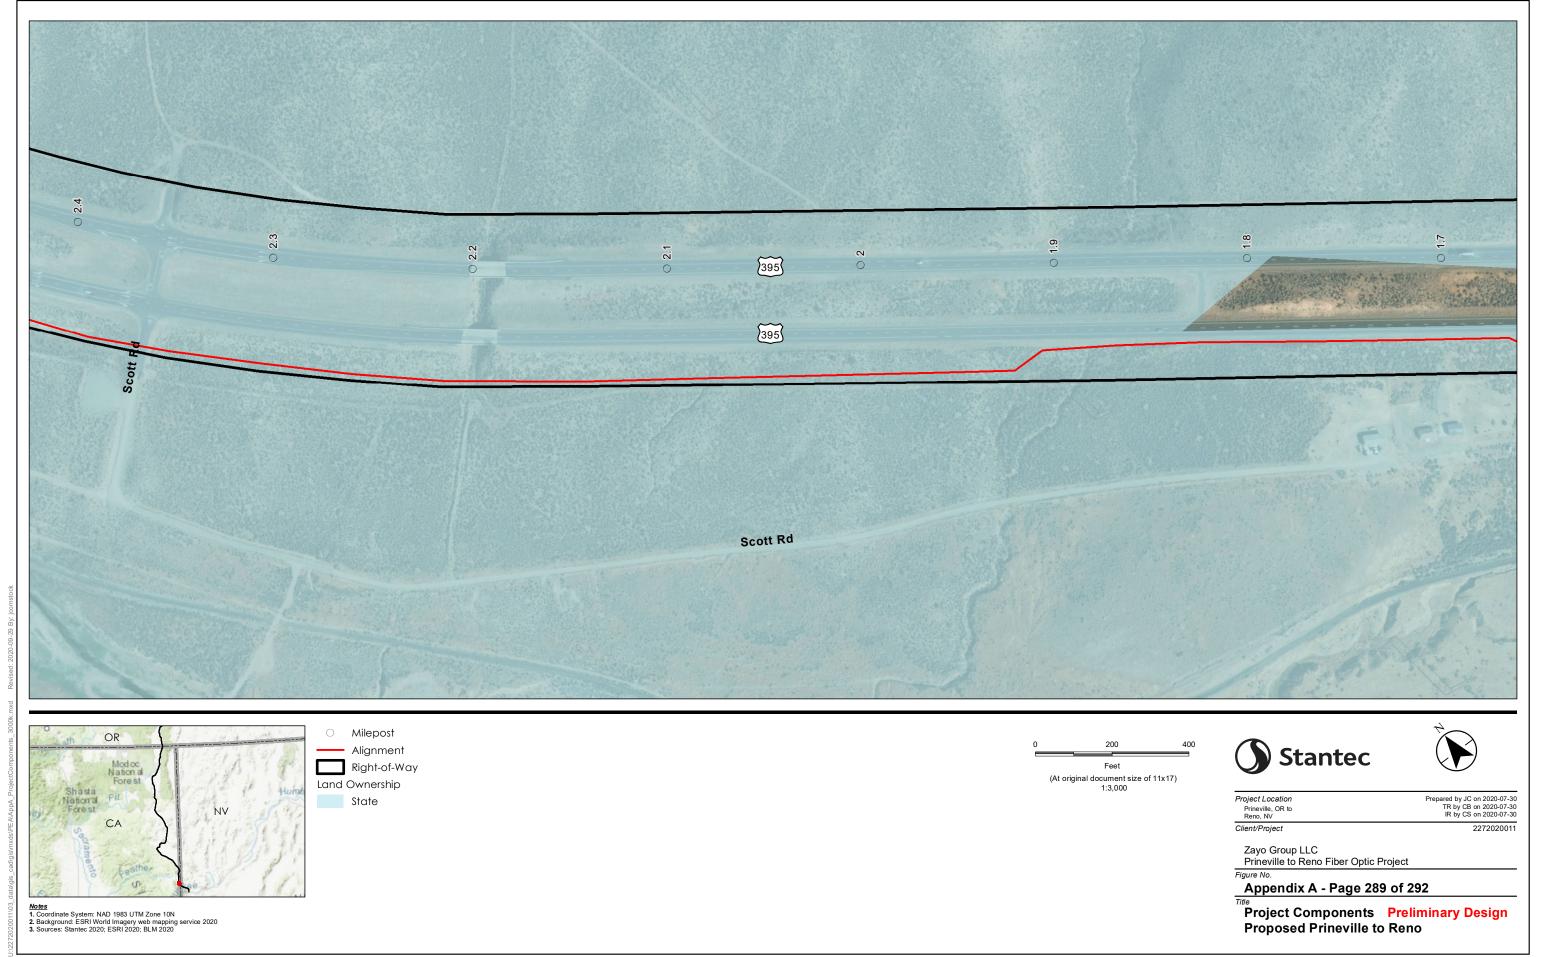

Zayo Group LLC Prineville to Reno Fiber Optic Project

Appendix A - Page 288 of 292

Project Location
Prineville, OR to
Reno, NV Client/Project

Prepared by JC on 2020-07-30 TR by CB on 2020-07-30 IR by CS on 2020-07-30