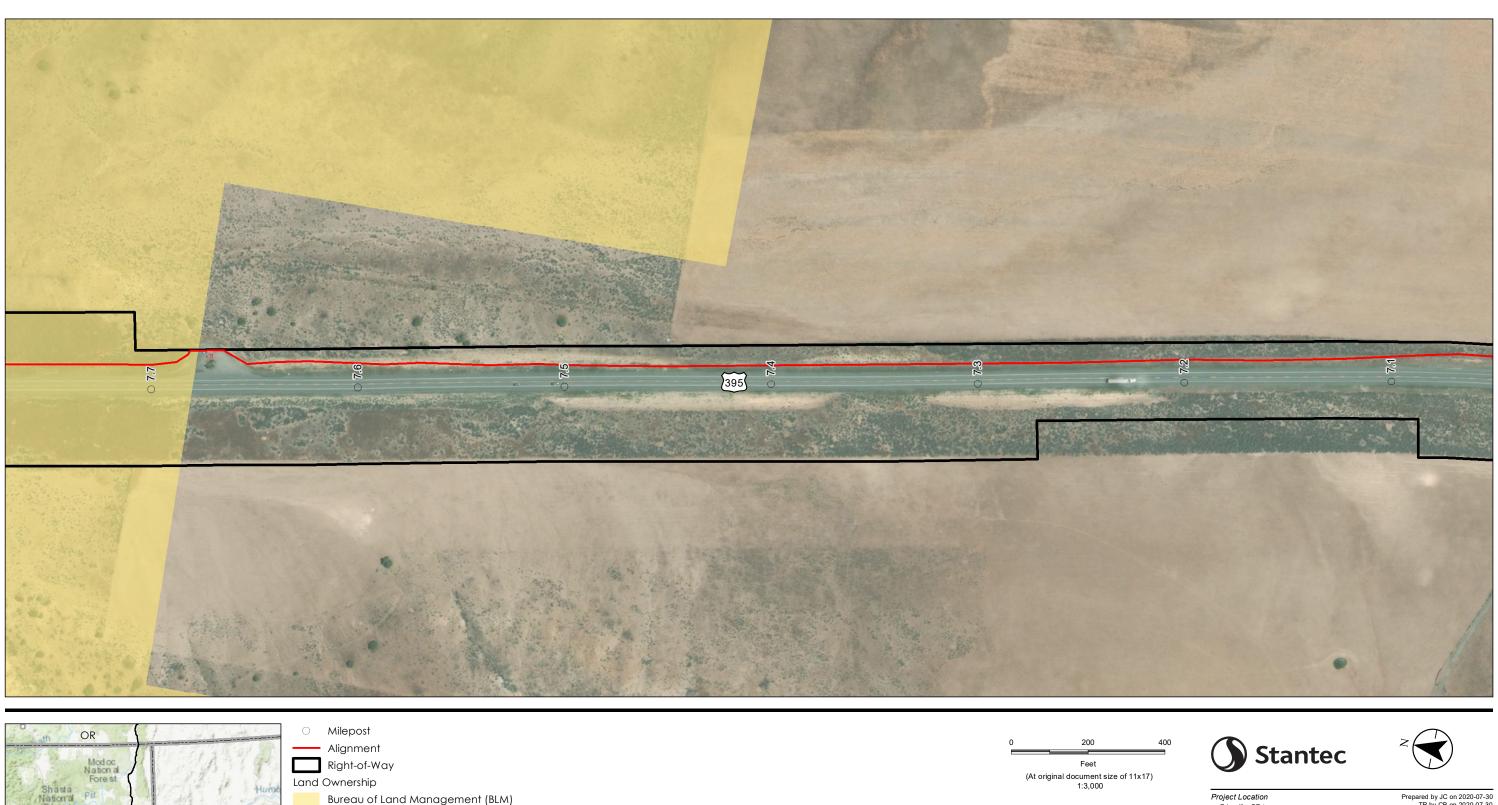

on 2020-07-30

Zayo Group LLC Prineville to Reno Fiber Optic Project

Appendix A - Page 270 of 292

Project Components Preliminary Design
Proposed Prineville to Reno









Project Location
Prineville, OR to
Reno, NV

Client/Project Prepared by JC on 2020-07-30 TR by CB on 2020-07-30 IR by CS on 2020-07-30

Zayo Group LLC Prineville to Reno Fiber Optic Project

Appendix A - Page 271 of 292







Alignment Right-of-Way Bureau of Land Management (BLM) (At original document size of 11x17) 1:3,000





Project Location
Prineville, OR to
Reno, NV

Client/Project

Prepared by JC on 2020-07-30 TR by CB on 2020-07-30 IR by CS on 2020-07-30

Zayo Group LLC Prineville to Reno Fiber Optic Project

Appendix A - Page 273 of 292

Project Components Preliminary Design
Proposed Prineville to Reno









Notes
1. Coordinate System: NAD 1983 UTM Zone 10N
2. Background: ESRI World Imagery web mapping service 2020
3. Sources: Stantec 2020; ESRI 2020; BLM 2020

Project Location
Prineville, OR to
Reno, NV

Client/Project

Prepared by JC on 2020-07-30 TR by CB on 2020-07-30 IR by CS on 2020-07-30

Zayo Group LLC Prineville to Reno Fiber Optic Project

Appendix A - Page 276 of 292









 
 Project Location
 Prepared by JC on 2020-07-30

 Prineville, OR to Reno, NV
 TR by CB on 2020-07-30

 Client/Project
 2272020011

Zayo Group LLC Prineville to Reno Fiber Optic Project

igure No.

Appendix A - Page 277 of 292







Project Location Prineville, OR to Reno, NV Client/Project

Prepared by JC on 2020-07-30 TR by CB on 2020-07-30 IR by CS on 2020-07-30

Zayo Group LLC Prineville to Reno Fiber