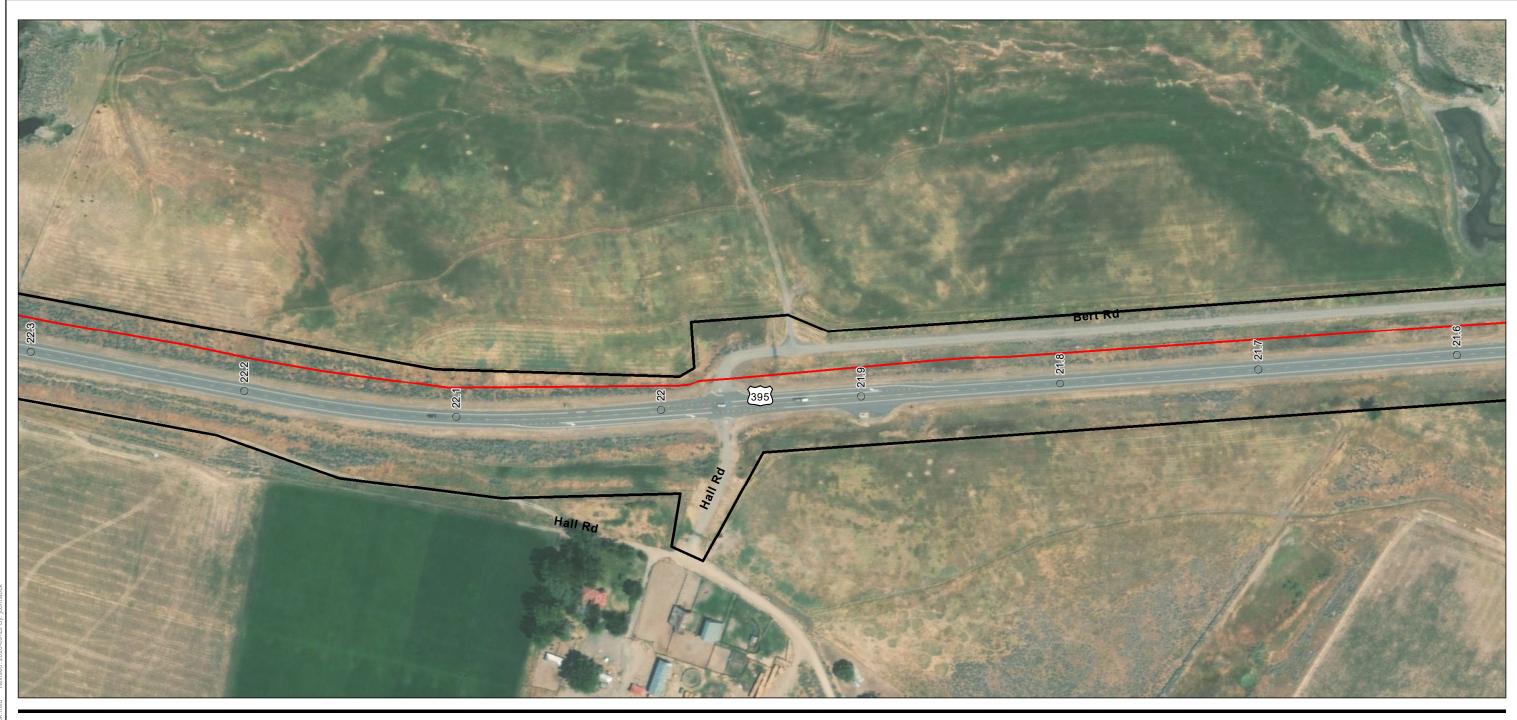

Project Components Preliminary Design
Proposed Prineville to Reno

 Milepost Alignment Right-of-Way

(At original document size of 11x17) 1:3,000

Project Location
Prineville, OR to
Reno, NV

Client/Project

Prepared by JC on 2020-07-30 TR by CB on 2020-07-30 IR by CS on 2020-07-30