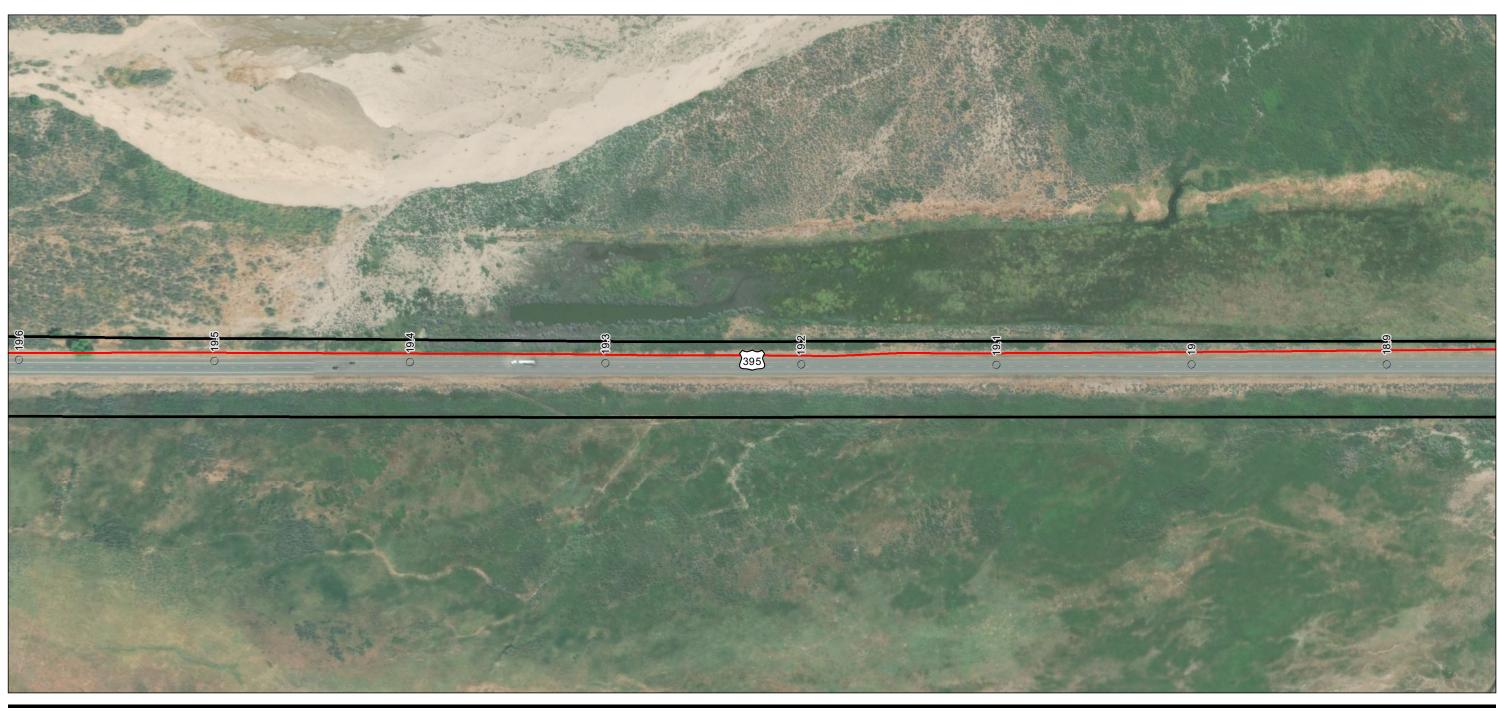

Appendix A - Page 258 of 292

Project Components Preliminary Design
Proposed Prineville to Reno

 Milepost Alignment Right-of-Way

(At original document size of 11x17) 1:3,000

Project Location
Prineville, OR to
Reno, NV Client/Project

Project Components Preliminary Design
Proposed Prineville to Reno

 Milepost Alignment Right-of-Way

(At original document size of 11x17) 1:3,000

Project Location
Prineville, OR to
Reno, NV

Client/Project

Prepared by JC on 2020-07-30 TR by CB on 2020-07-30 IR by CS on 2020-07-30