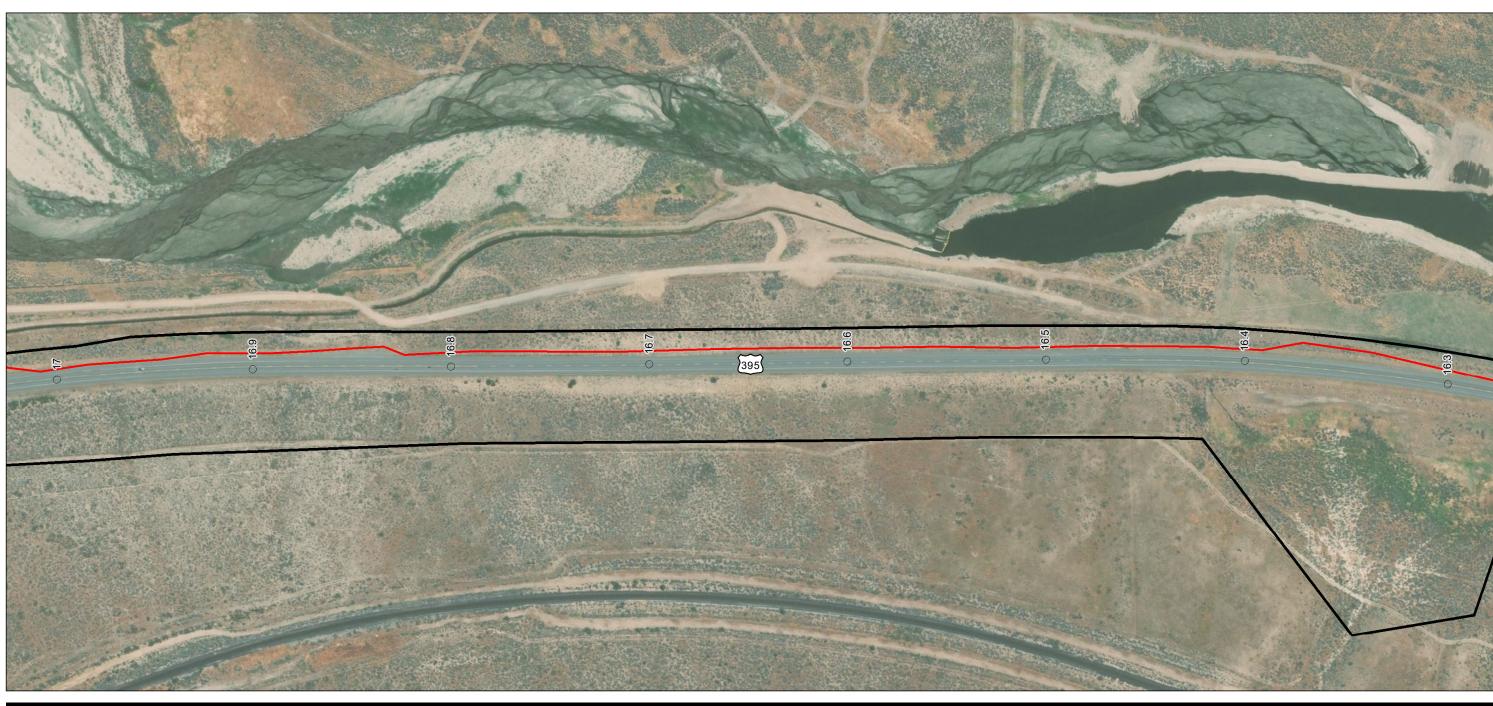

Project Components Preliminary Design
Proposed Prineville to Reno

 Milepost Alignment Right-of-Way

(At original document size of 11x17) 1:3,000

Project Location
Prineville, OR to
Reno, NV

Client/Project

Prepared by JC on 2020-07-30 TR by CB on 2020-07-30 IR by CS on 2020-07-30