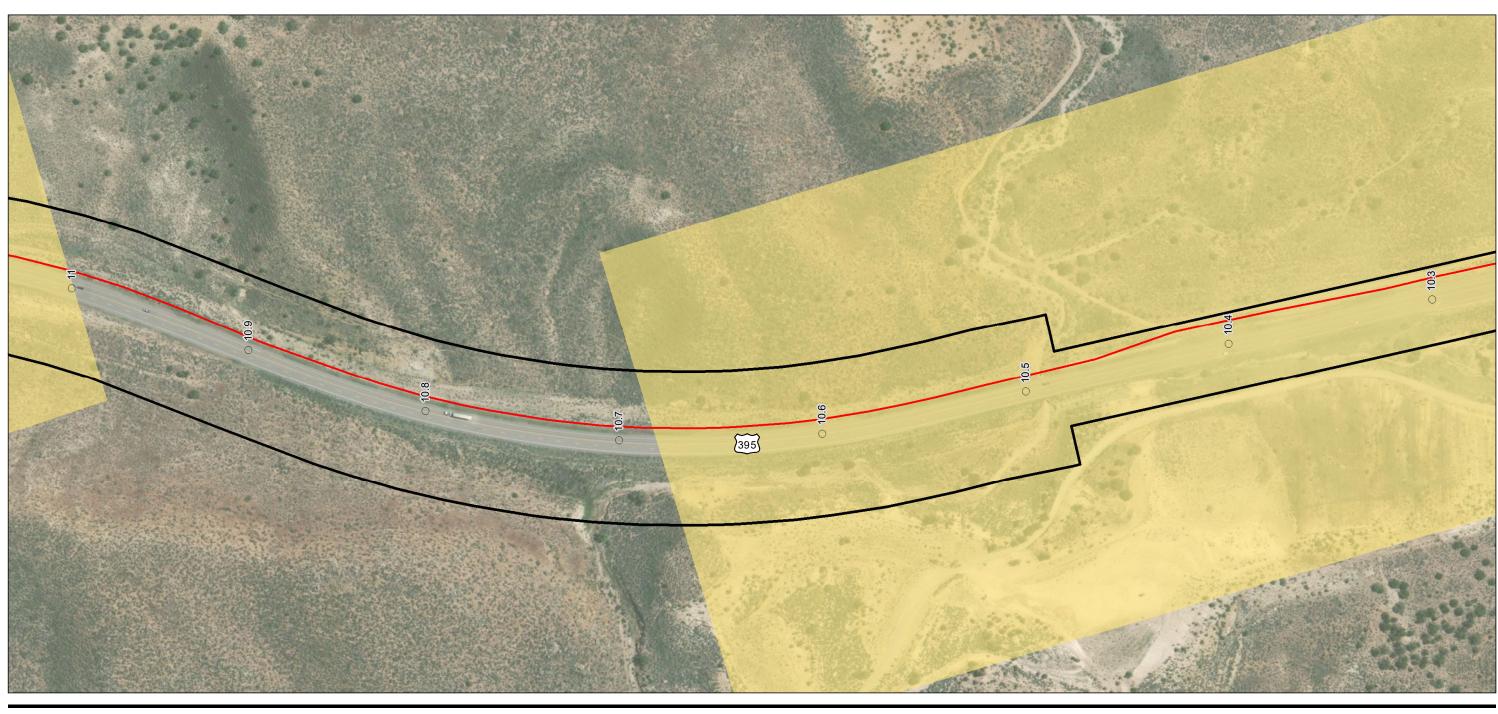

Appendix A - Page 258 of 292

Project Components Preliminary Design
Proposed Prineville to Reno

 Milepost Alignment Right-of-Way

(At original document size of 11x17) 1:3,000

Project Location
Prineville, OR to
Reno, NV Client/Project

Project Components Preliminary Design
Proposed Prineville to Reno

 Milepost Alignment Right-of-Way

(At original document size of 11x17) 1:3,000

Project Location
Prineville, OR to
Reno, NV

Client/Project

Prepared by JC on 2020-07-30 TR by CB on 2020-07-30 IR by CS on 2020-07-30