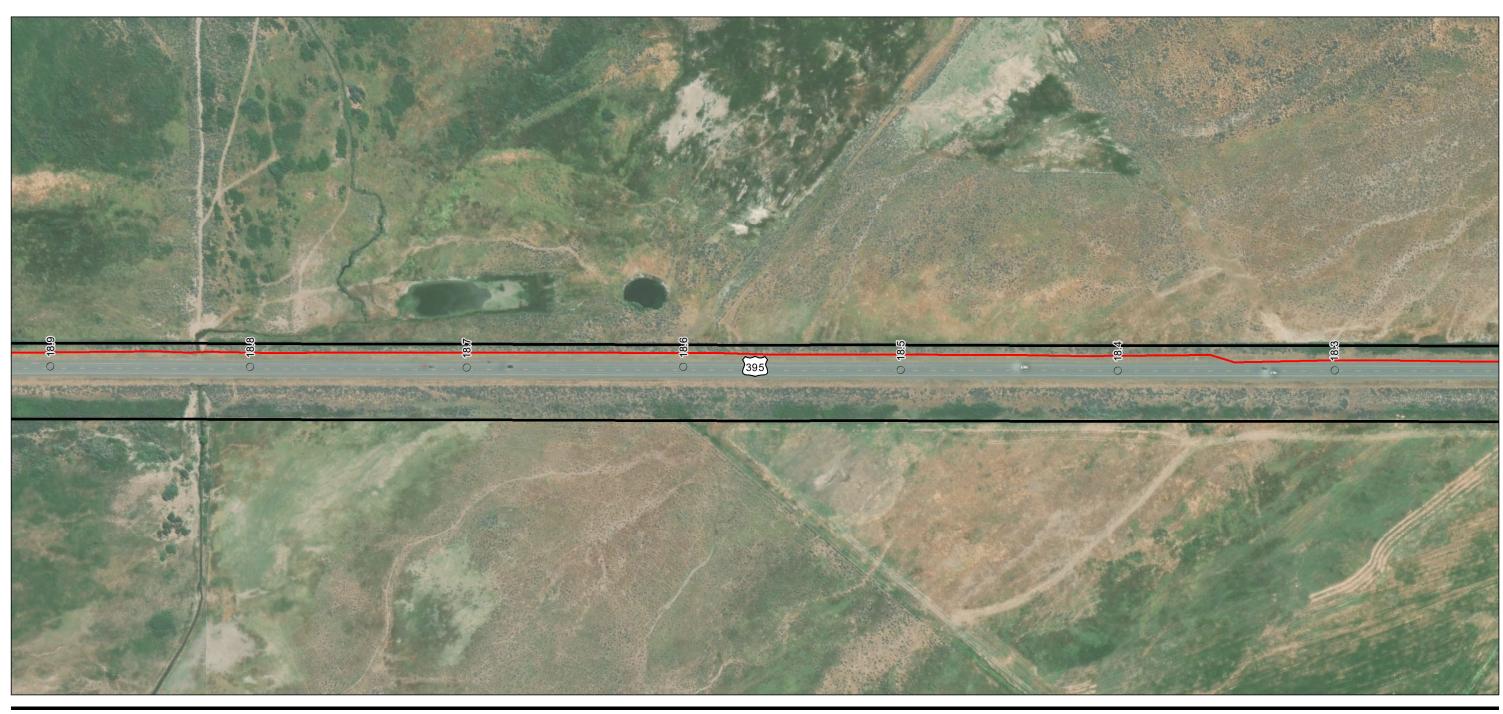

Project Components Preliminary Design
Proposed Prineville to Reno

Project Location
Prineville, OR to
Reno, NV Client/Project

Prepared by JC on 2020-07-30 TR by CB on 2020-07-30 IR by CS on 2020-07-30

Zayo Group LLC Prineville to Reno Fiber Optic Project

Appendix A - Page 258 of 292

Project Components Preliminary Design
Proposed Prineville to Reno

 Milepost Alignment Right-of-Way

(At original document size of 11x17) 1:3,000

Project Location
Prineville, OR to
Reno, NV Client/Project