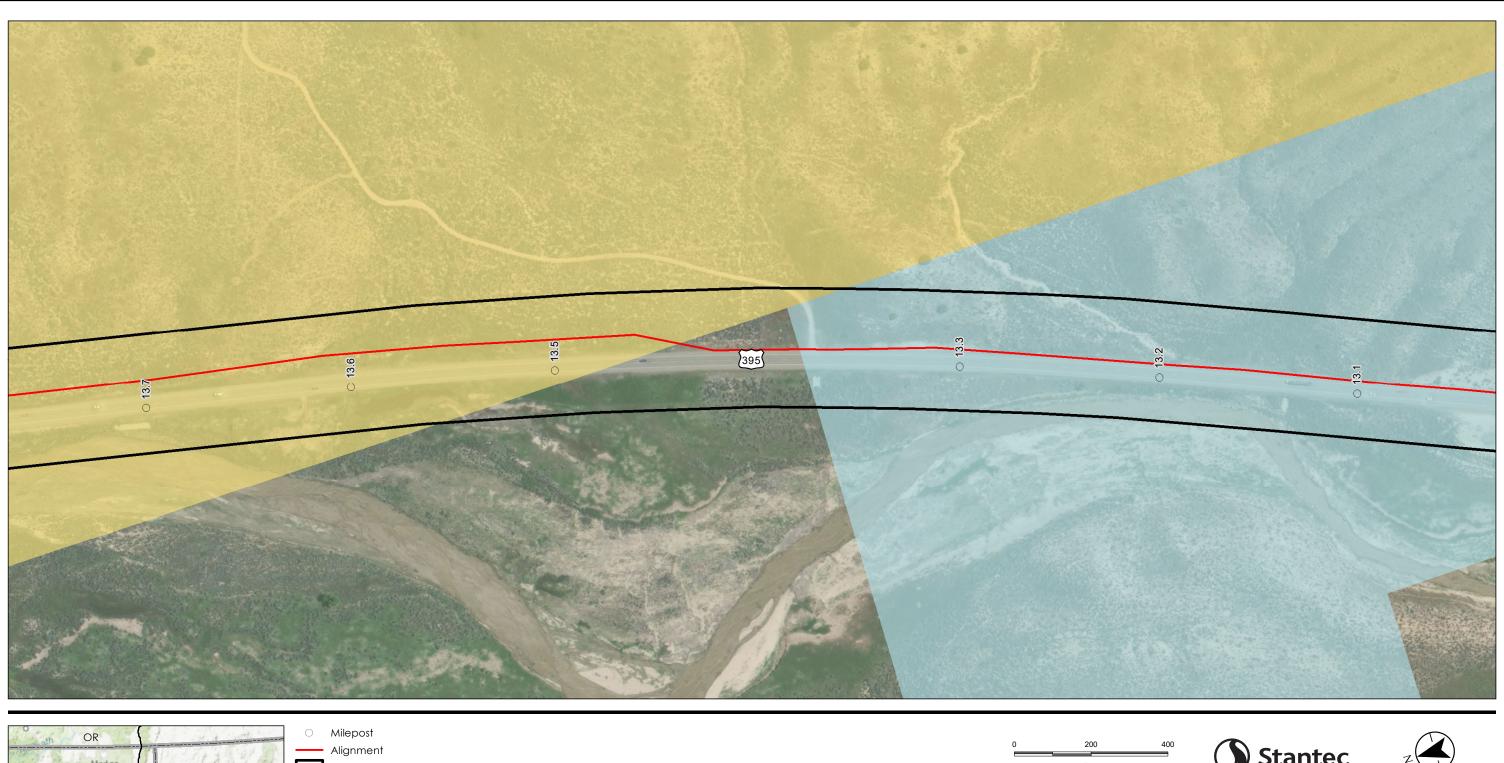

Notes
1. Coordinate System: NAD 1983 UTM Zone 10N
2. Background: ESRI World Imagery web mapping service 2020
3. Sources: Stantec 2020; ESRI 2020; BLM 2020

Project Location
Prineville, OR to
Reno, NV

Client/Project