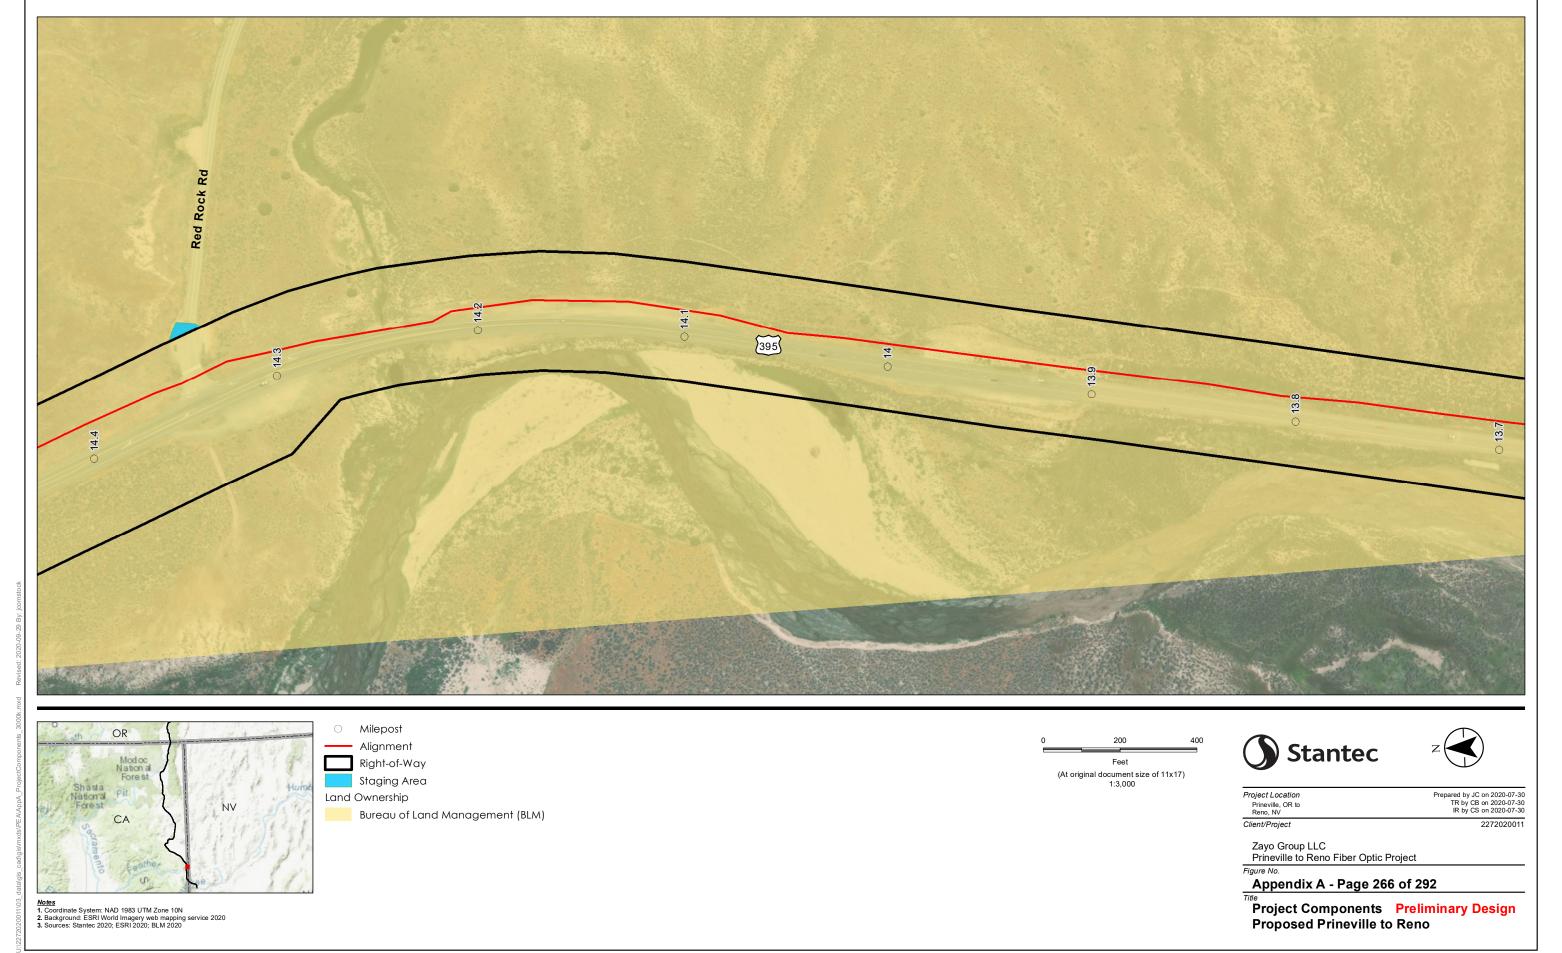

Zayo Group LLC Prineville to Reno Fiber Optic Project

igure No.

Appendix A - Page 264 of 292

 Project Location
 Prepared by JC on 2020-07-30

 Prineville, OR to Reno, NV
 TR by CB on 2020-07-30

 Renote Typic
 IR by CS on 2020-07-30

 Client/Project
 2272020011

Zayo Group LLC Prineville to Reno Fiber Optic Project

igure No.

Appendix A - Page 265 of 292

Project Location
Prineville, OR to
Reno, NV Prepared by JC on 2020-07-30 TR by CB on 2020-07-30 IR by CS on 2020-07-30 Client/Project