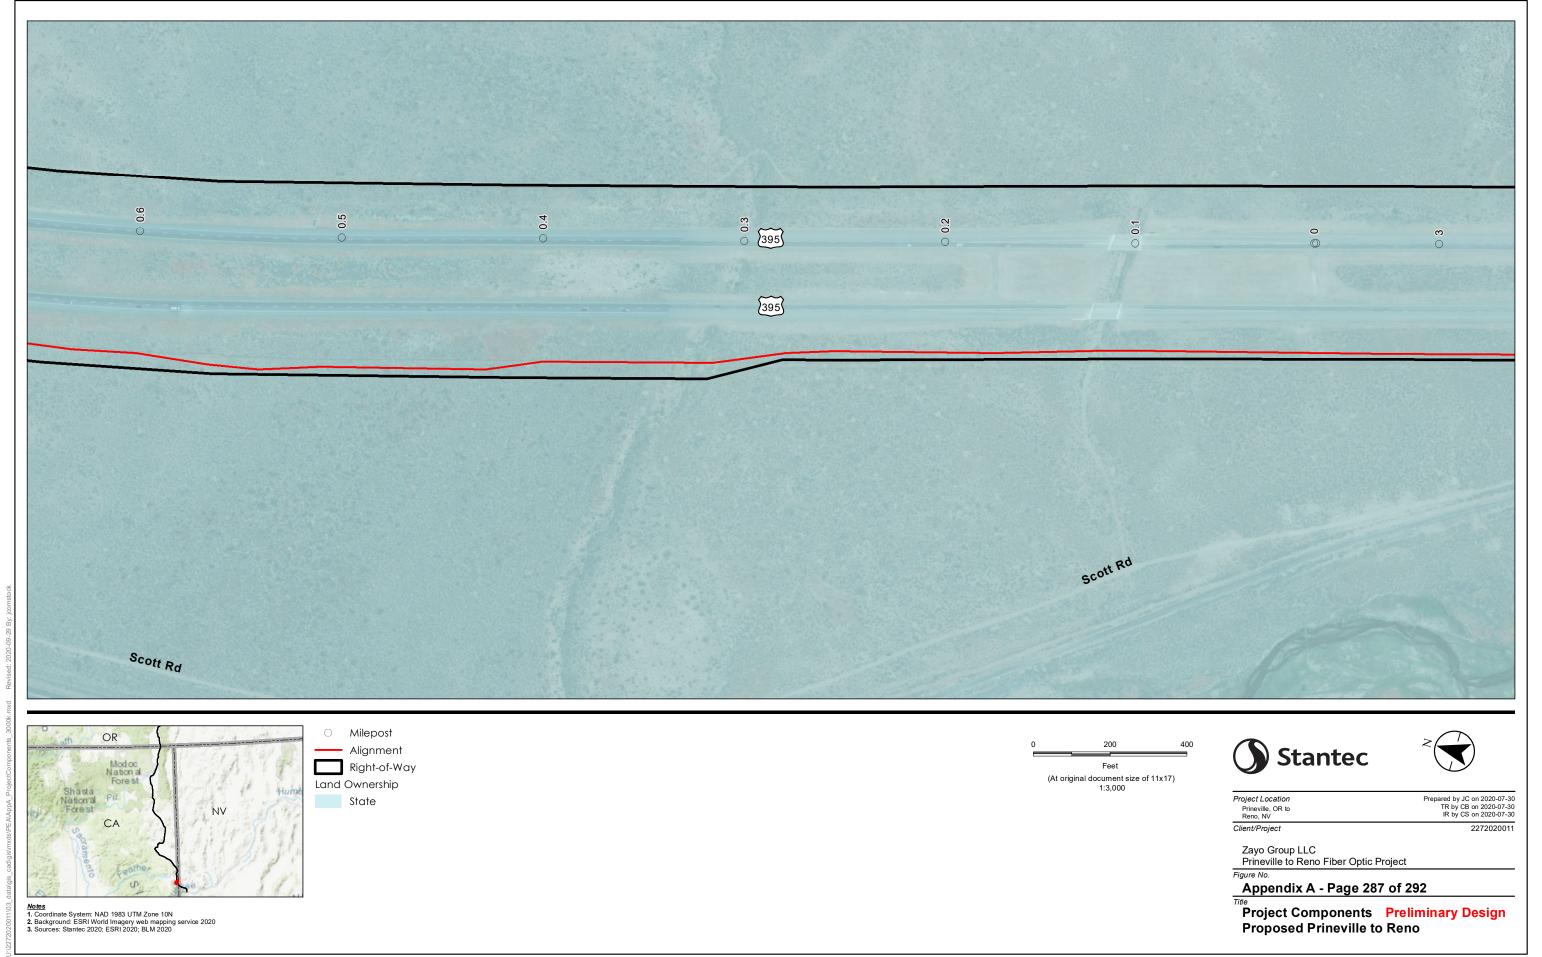

Client/Project

Zayo Group LLC Prineville to Reno Fiber Optic Project

Figure No.

Appendix A - Page 291 of 292

Project Location Prineville, OR to Reno, NV Client/Project

Prepared by JC on 2020-07-30 TR by CB on 2020-07-30 IR by CS on 2020-07-30