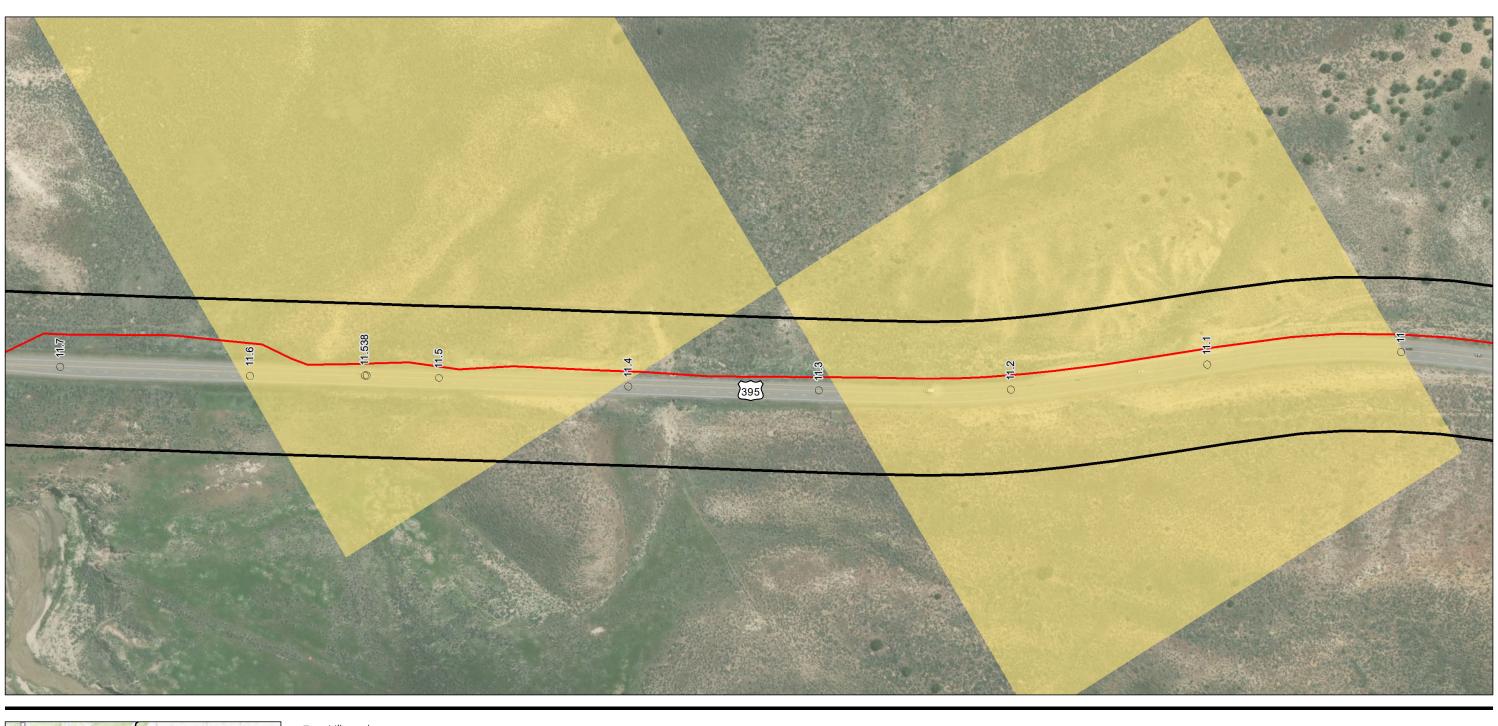

Prepared by JC on 2020-07-30 TR by CB on 2020-07-30 IR by CS on 2020-07-30

Zayo Group LLC Prineville to Reno Fiber Optic Project

Appendix A - Page 279 of 292

Milepost

Alignment

Land Ownership

Bureau of Land Management (BLM)

(At original document size of 11x17) 1:3,000

Project Location Prineville, OR to Reno, NV Prepared by JC on 2020-07-30 TR by CB on 2020-07-30 IR by CS on 2020-07-30

Client/Project

Zayo Group LLC Prineville to Reno Fiber Optic Project