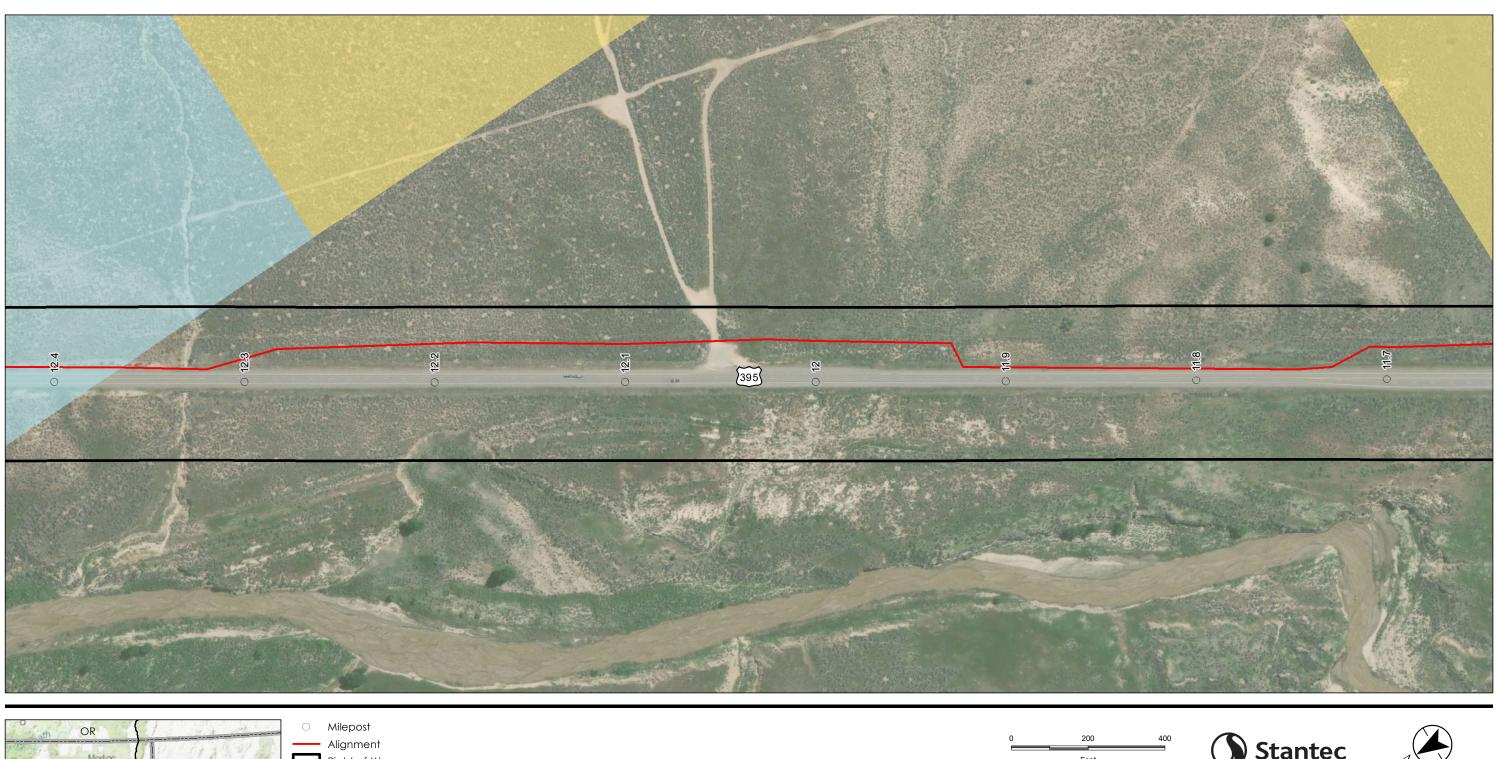

Appendix A - Page 258 of 292

Project Components Preliminary Design
Proposed Prineville to Reno

 Milepost Alignment Right-of-Way

(At original document size of 11x17) 1:3,000

Project Location
Prineville, OR to
Reno, NV Client/Project

Project Components Preliminary Design
Proposed Prineville to Reno

 Milepost Alignment Right-of-Way

(At original document size of 11x17) 1:3,000

Project Location
Prineville, OR to
Reno, NV

Client/Project

Prepared by JC on 2020-07-30 TR by CB on 2020-07-30 IR by CS on 2020-07-30