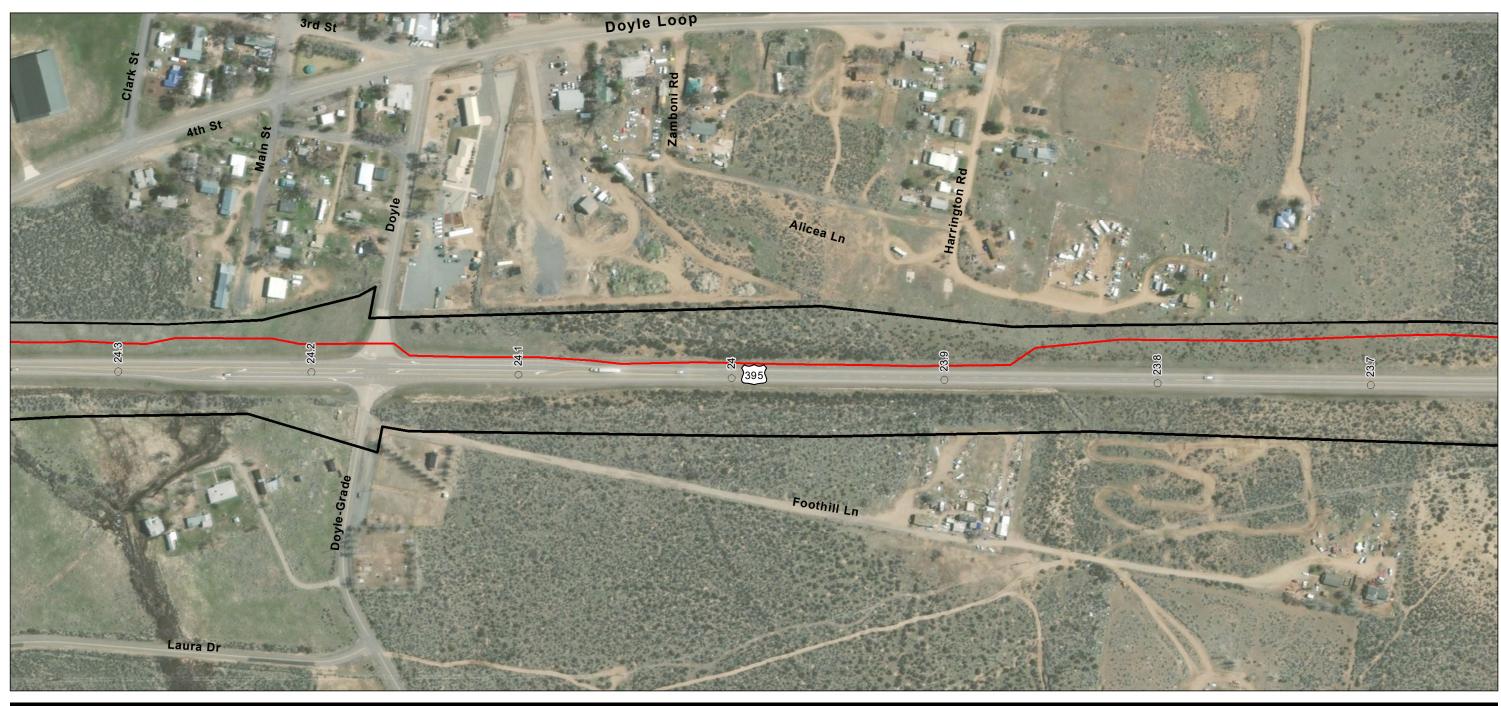

Appendix A - Page 258 of 292

Project Components Preliminary Design
Proposed Prineville to Reno

 Milepost Alignment Right-of-Way

(At original document size of 11x17) 1:3,000

Project Location
Prineville, OR to
Reno, NV Client/Project

Project Components Preliminary Design
Proposed Prineville to Reno

 Milepost Alignment Right-of-Way

(At original document size of 11x17) 1:3,000

Project Location
Prineville, OR to
Reno, NV

Client/Project

Prepared by JC on 2020-07-30 TR by CB on 2020-07-30 IR by CS on 2020-07-30