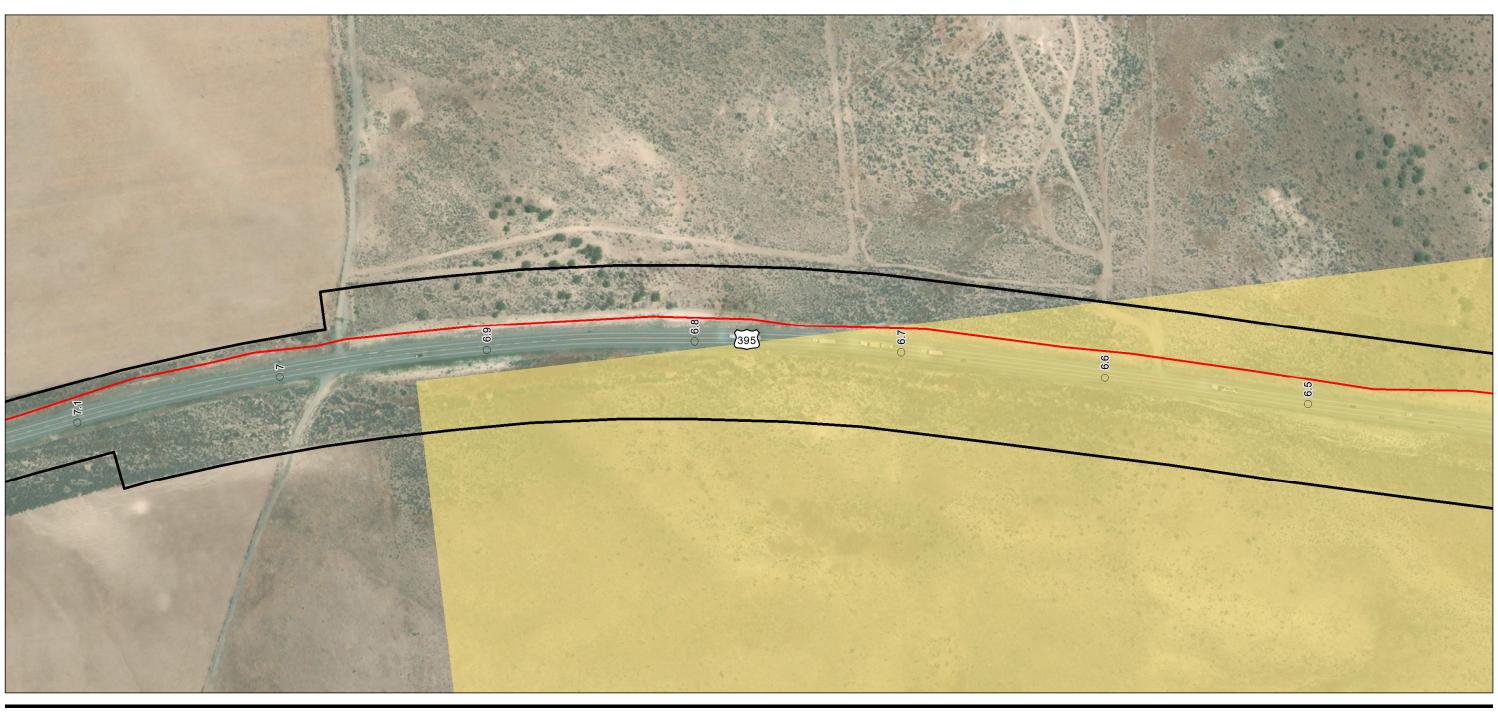

e 271 of 292







Alignment Right-of-Way Bureau of Land Management (BLM) (At original document size of 11x17) 1:3,000





Project Location
Prineville, OR to
Reno, NV

Client/Project

Prepared by JC on 2020-07-30 TR by CB on 2020-07-30 IR by CS on 2020-07-30

Zayo Group LLC Prineville to Reno Fiber Optic Project

Appendix A - Page 273 of 292

Project Components Preliminary Design
Proposed Prineville to Reno









Notes
1. Coordinate System: NAD 1983 UTM Zone 10N
2. Background: ESRI World Imagery web mapping service 2020
3. Sources: Stantec 2020; ESRI 2020; BLM 2020

Project Location
Prineville, OR to
Reno, NV

Client/Project

Prepared by JC on 2020-07-30 TR by CB on 2020-07-30 IR by CS on 2020-07-30

Zayo Group LLC Prineville to Reno Fiber Optic Project

Appendix A - Page 276 of 292









 
 Project Location
 Prepared by JC on 2020-07-30

 Prineville, OR to Reno, NV
 TR by CB on 2020-07-30

 Client/Project
 2272020011

Zayo Group LLC Prineville to Reno Fiber Optic Project

igure No.

Appendix A - Page 277 of 292







Project Location Prineville, OR to Reno, NV Client/Project

Prepared by JC on 2020-07-30 TR by CB on 2020-07-30 IR by CS on 2020-07-30

Zayo Group LLC Prineville to Reno Fiber Optic Project

Appendix A - Page 279 of 292















Milepost

Alignment

Land Ownership

Bureau of Land Management (BLM)

(At original document size of 11x17) 1:3,000





Project Location Prineville, OR to Reno, NV Prepared by JC on 2020-07-30 TR by CB on 2020-07-30 IR by CS on 2020-07-30

Client/Project

Zayo Group LLC Prineville to Reno Fiber Optic Project

Appendix A