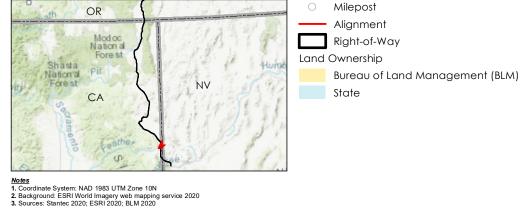

Notes
1. Coordinate System: NAD 1983 UTM Zone 10N
2. Background: ESRI World Imagery web mapping service 2020
3. Sources: Stantec 2020; ESRI 2020; BLM 2020

Project Location
Prineville, OR to
Reno, NV

Client/Project