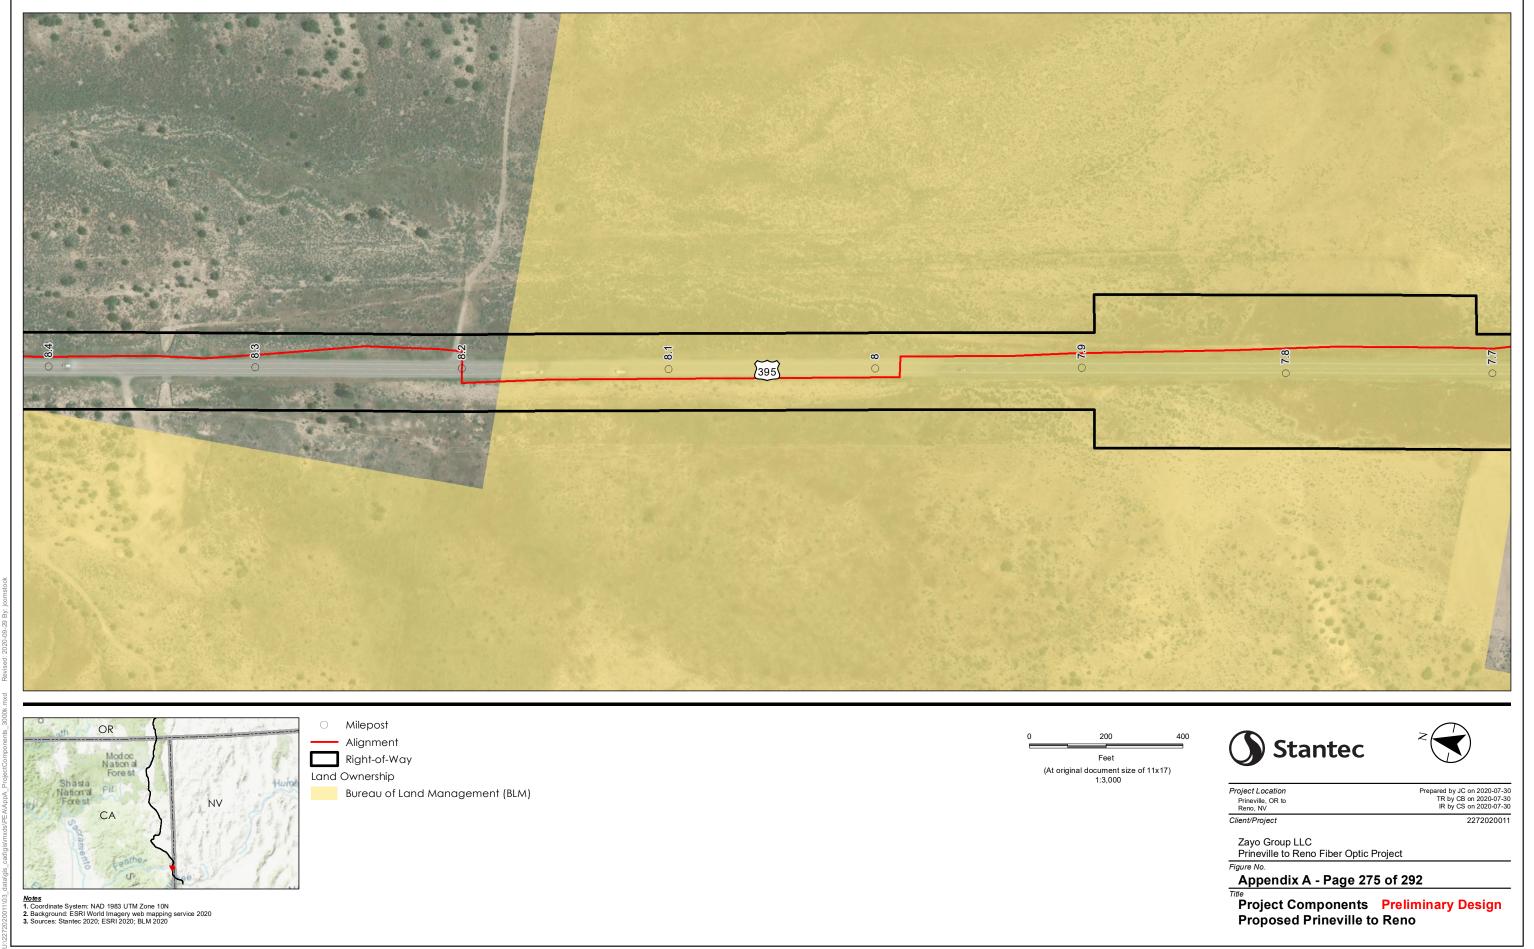

Client/Project

Prepared by JC on 2020-07-30 TR by CB on 2020-07-30 IR by CS on 2020-07-30

Zayo Group LLC Prineville to Reno Fiber Optic Project

Appendix A - Page 273 of 292

Project Components Preliminary Design
Proposed Prineville to Reno

Notes
1. Coordinate System: NAD 1983 UTM Zone 10N
2. Background: ESRI World Imagery web mapping service 2020
3. Sources: Stantec 2020; ESRI 2020; BLM 2020

Project Location
Prineville, OR to
Reno, NV

Client/Project

Prepared by JC on 2020-07-30 TR by CB on 2020-07-30 IR by CS on 2020-07-30

Zayo Group LLC Prineville to Reno Fiber Optic Project

Appendix A - Page 276 of 292

 
 Project Location
 Prepared by JC on 2020-07-30