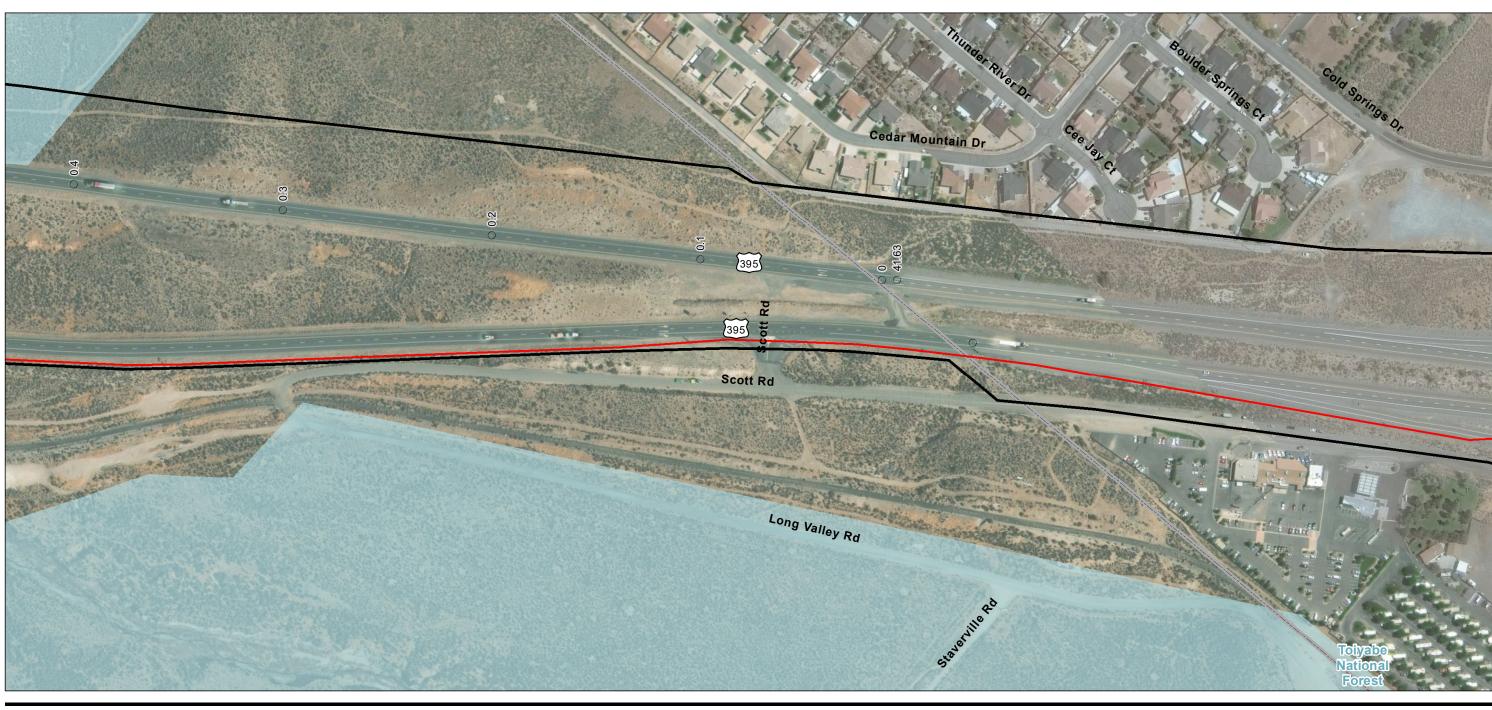

Appendix A - Page 258 of 292

Project Components Preliminary Design
Proposed Prineville to Reno

 Milepost Alignment Right-of-Way

(At original document size of 11x17) 1:3,000

Project Location
Prineville, OR to
Reno, NV Client/Project

Project Components Preliminary Design
Proposed Prineville to Reno

 Milepost Alignment Right-of-Way

(At original document size of 11x17) 1:3,000

Project Location
Prineville, OR to
Reno, NV

Client/Project

Prepared by JC on 2020-07-30 TR by CB on 2020-07-30 IR by CS on 2020-07-30