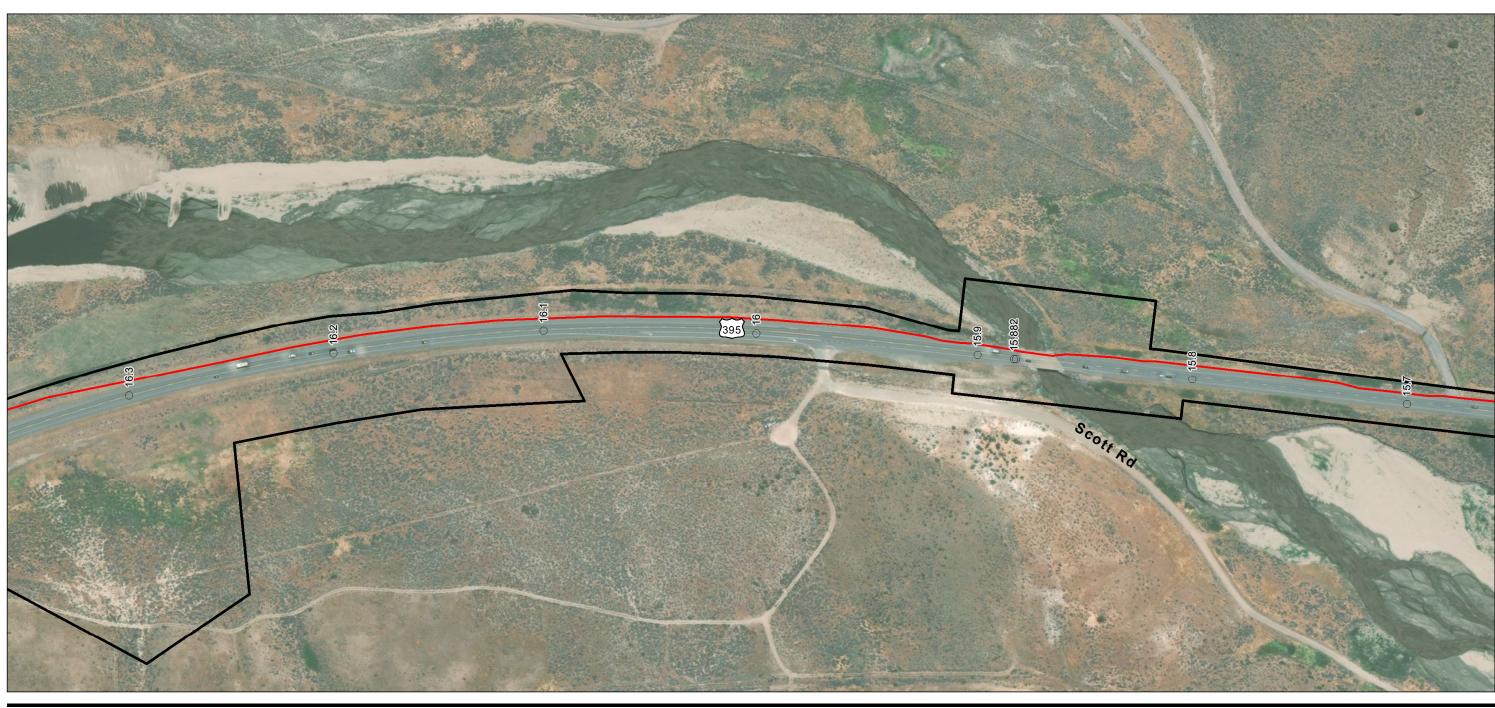

Appendix A - Page 258 of 292

Project Components Preliminary Design
Proposed Prineville to Reno

 Milepost Alignment Right-of-Way

(At original document size of 11x17) 1:3,000

Project Location
Prineville, OR to
Reno, NV Client/Project