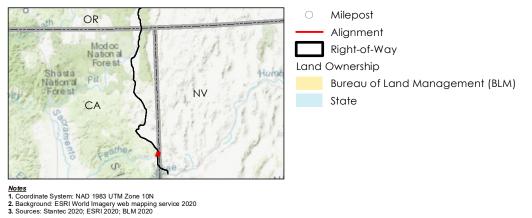

Notes
1. Coordinate System: NAD 1983 UTM Zone 10N
2. Background: ESRI World Imagery web mapping service 2020
3. Sources: Stantec 2020; ESRI 2020; BLM 2020

Project Location
Prineville, OR to
Reno, NV

Client/Project