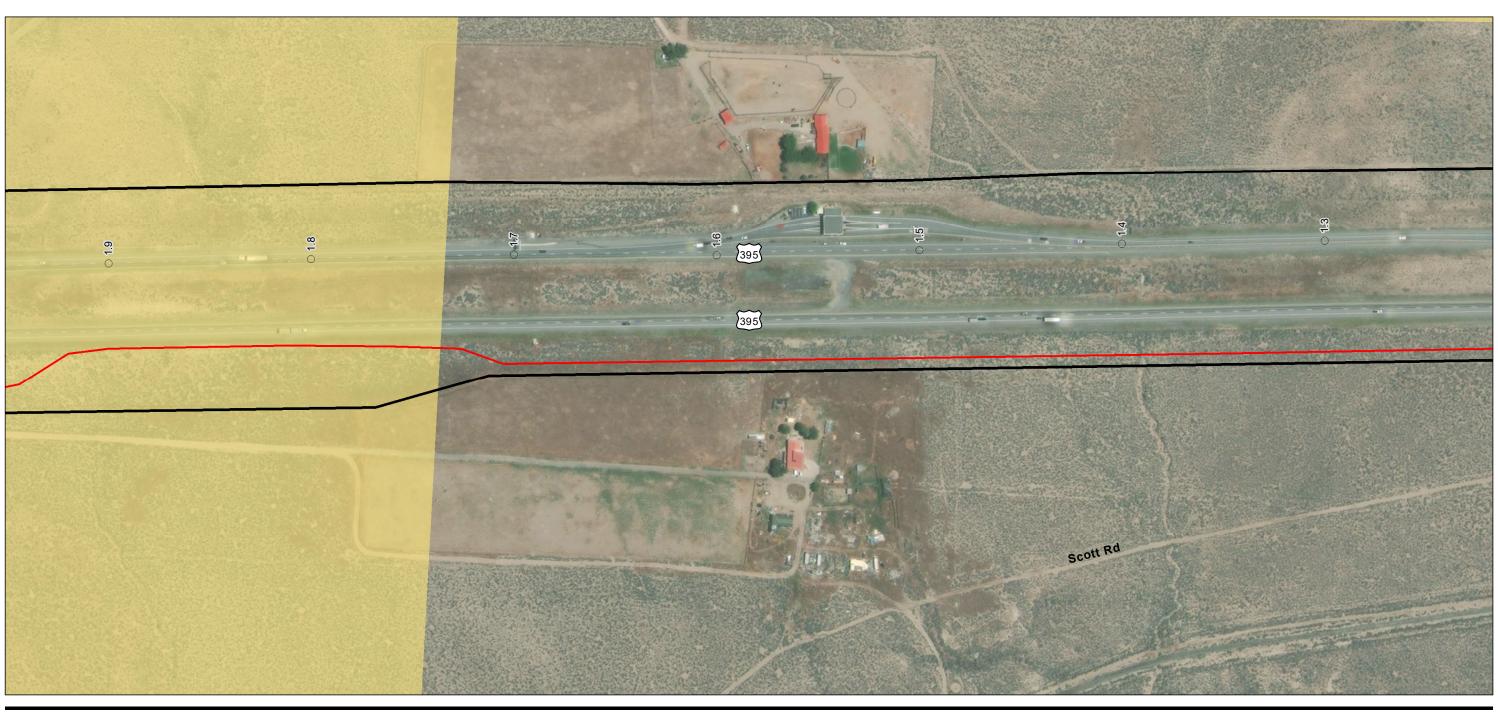

Background: ESRI World Imagery web mapping service 2020
3. Sources: Stantec 2020; ESRI 2020; BLM 2020

Project Location
Prineville, OR to
Reno, NV

Client/Project

Prepared by JC on 2020-07-30 TR by CB on 2020-07-30 IR by CS on 2020-07-30

Zayo Group LLC Prineville to Reno Fiber Optic Project

Appendix A - Page 276 of 292









 
 Project Location
 Prepared by JC on 2020-07-30

 Prineville, OR to Reno, NV
 TR by CB on 2020-07-30

 Client/Project
 2272020011

Zayo Group LLC Prineville to Reno Fiber Optic Project

igure No.

Appendix A - Page 277 of 292







Project Location Prineville, OR to Reno, NV Client/Project

Prepared by JC on 2020-07-30 TR by CB on 2020-07-30 IR by CS on 2020-07-30

Zayo Group LLC Prineville to Reno Fiber Optic Project

Appendix A - Page 279 of 292















Milepost

Alignment

Land Ownership

Bureau of Land Management (BLM)

(At original document size of 11x17) 1:3,000





Project Location Prineville, OR to Reno, NV Prepared by JC on 2020-07-30 TR by CB on 2020-07-30 IR by CS on 2020-07-30

Client/Project

Zayo Group LLC Prineville to Reno Fiber Optic Project

Appendix A - Page 285 of 292

Project Components Preliminary Design
Proposed Prineville to Reno









Project Location
Prineville, OR to
Reno, NV Client/Project

Prepared by JC on 2020-07-30 TR by CB on 2020-07-30 IR by CS on 2020-07-30

Zayo Group LLC Prineville to Reno Fiber Optic Project

Appendix A - Page 288 of 292











Project Location
Prineville, OR to
Reno, NV Client/Project

Prepared by JC on 2020-07-30 TR by CB on 2020-07-30 IR by CS on 2020-07-30

Zayo Group LL