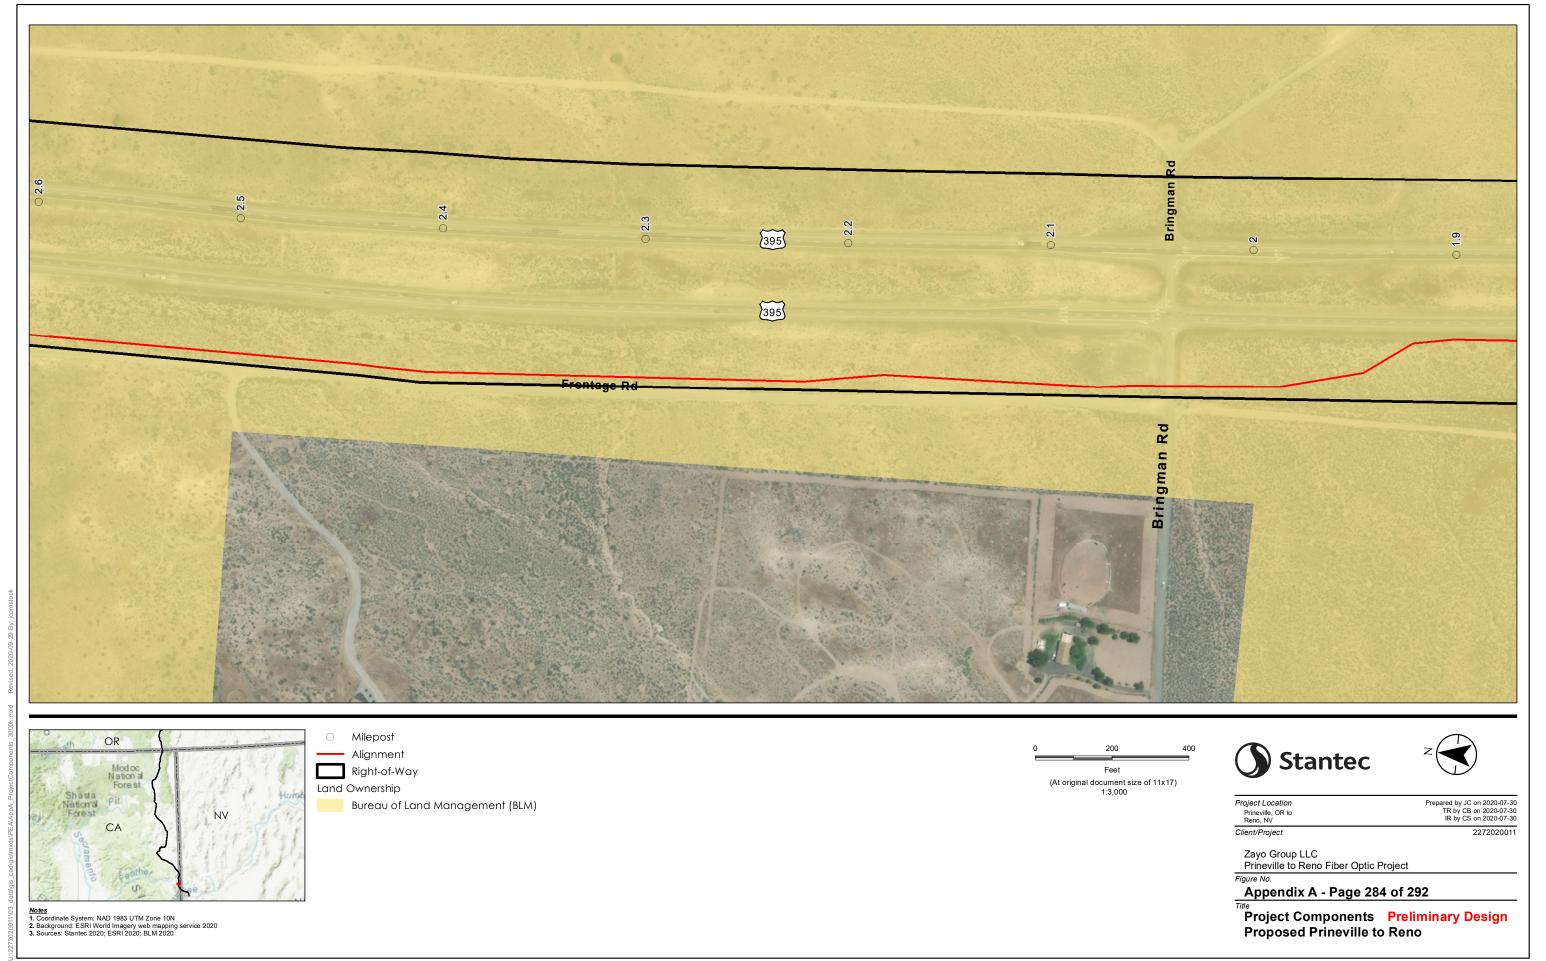

2. Background: ESRI World Imagery web mapping service 2020
3. Sources: Stantec 2020; ESRI 2020; BLM 2020

Project Location
Prineville, OR to
Reno, NV

Client/Project

Prepared by JC on 2020-07-30 TR by CB on 2020-07-30 IR by CS on 2020-07-30

Zayo Group LLC Prineville to Reno Fiber Optic Project

Appendix A - Page 276 of 292









 
 Project Location
 Prepared by JC on 2020-07-30

 Prineville, OR to Reno, NV
 TR by CB on 2020-07-30

 Client/Project
 2272020011

Zayo Group LLC Prineville to Reno Fiber Optic Project

igure No.

Appendix A - Page 277 of 292







Project Location Prineville, OR to Reno, NV Client/Project

Prepared by JC on 2020-07-30 TR by CB on 2020-07-30 IR by CS on 2020-07-30

Zayo Group LLC Prineville to Reno Fiber Optic Project

Appendix A - Page 279 of 292















Milepost

Alignment

Land Ownership

Bureau of Land Management (BLM)

(At original document size of 11x17) 1:3,000





Project Location Prineville, OR to Reno, NV Prepared by JC on 2020-07-30 TR by CB on 2020-07-30 IR by CS on 2020-07-30

Client/Project

Zayo Group LLC Prineville to Reno Fiber Optic Project

Appendix A - Page 285 of 292

Project Components Preliminary Design
Proposed Prineville to Reno









Project Location
Prineville, OR to
Reno, NV Client/Project

Prepared by JC on 2020-07-30 TR by CB on 2020-07-30 IR by CS on 2020-07-30

Zayo Group LLC Prineville to Reno Fiber Optic Project

Appendix A - Page 288 of 292











Project Location
Prineville, OR to
Reno, NV Client/Project

Prepared by JC on 2020-07-30 TR by CB on 2020-07-30 IR by CS on 2020-07-30

Zayo Group