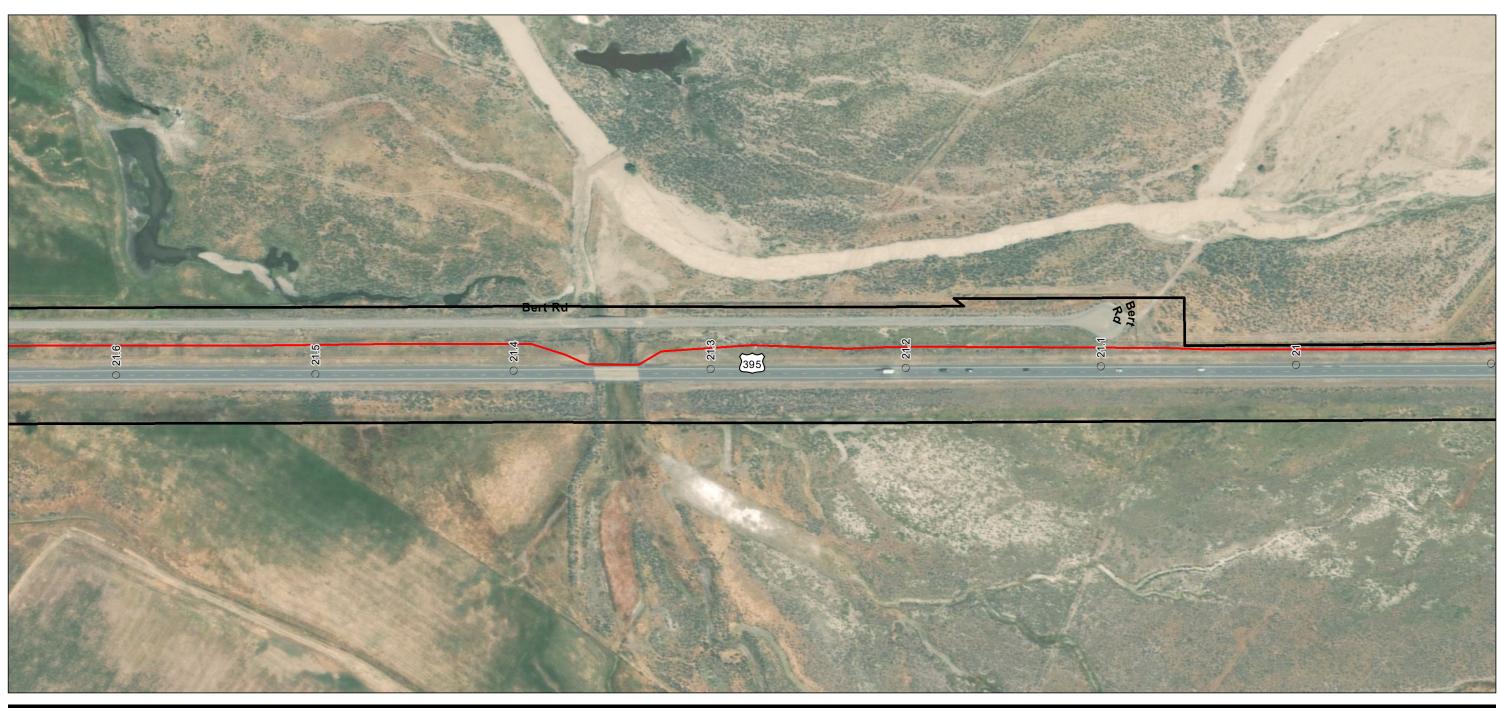

Appendix A - Page 258 of 292

Project Components Preliminary Design
Proposed Prineville to Reno

 Milepost Alignment Right-of-Way

(At original document size of 11x17) 1:3,000

Project Location
Prineville, OR to
Reno, NV Client/Project