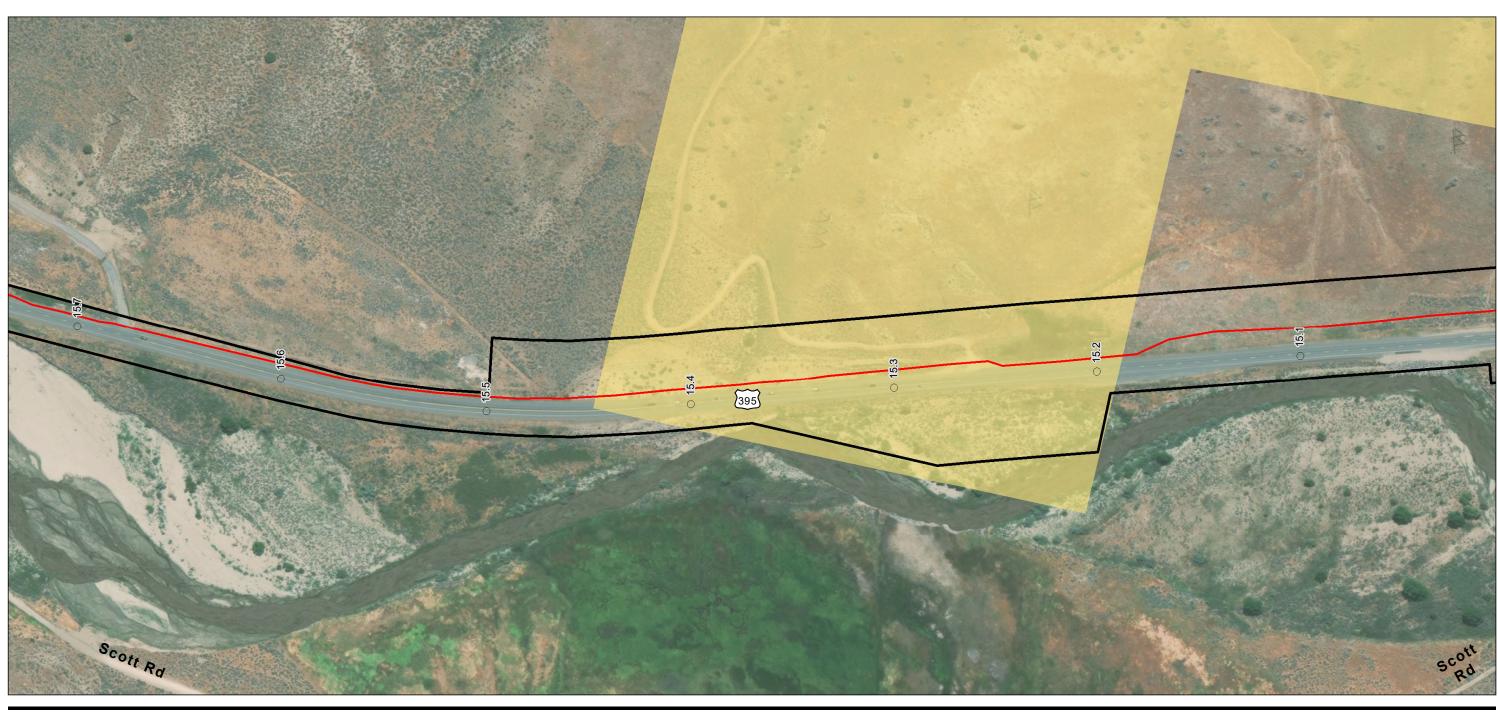

Zayo Group LLC Prineville to Reno Fiber Optic Project

Appendix A - Page 271 of 292

Alignment Right-of-Way Bureau of Land Management (BLM) (At original document size of 11x17) 1:3,000

Project Location
Prineville, OR to
Reno, NV