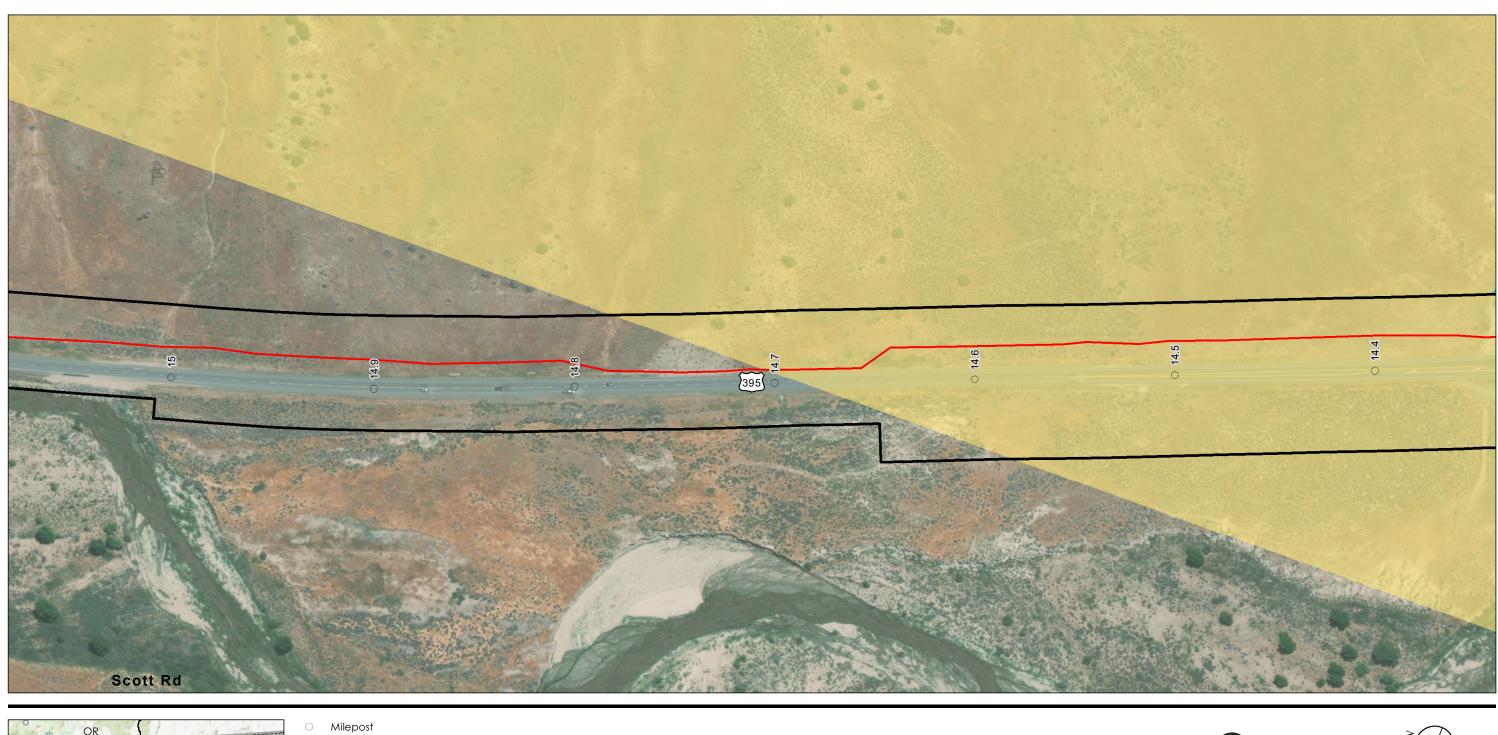

Zayo Group LLC Prineville to Reno Fiber Optic Project

igure No.

Appendix A - Page 264 of 292

 Project Location
 Prepared by JC on 2020-07-30

 Prineville, OR to Reno, NV
 TR by CB on 2020-07-30

 Renote Typic
 IR by CS on 2020-07-30

 Client/Project
 2272020011

Zayo Group LLC Prineville to Reno Fiber Optic Project

igure No.

Appendix A - Page 265 of 292

Project Location
Prineville, OR to
Reno, NV Prepared by JC on 2020-07-30 TR by CB on 2020-07-30 IR by CS on 2020-07-30 Client/Project