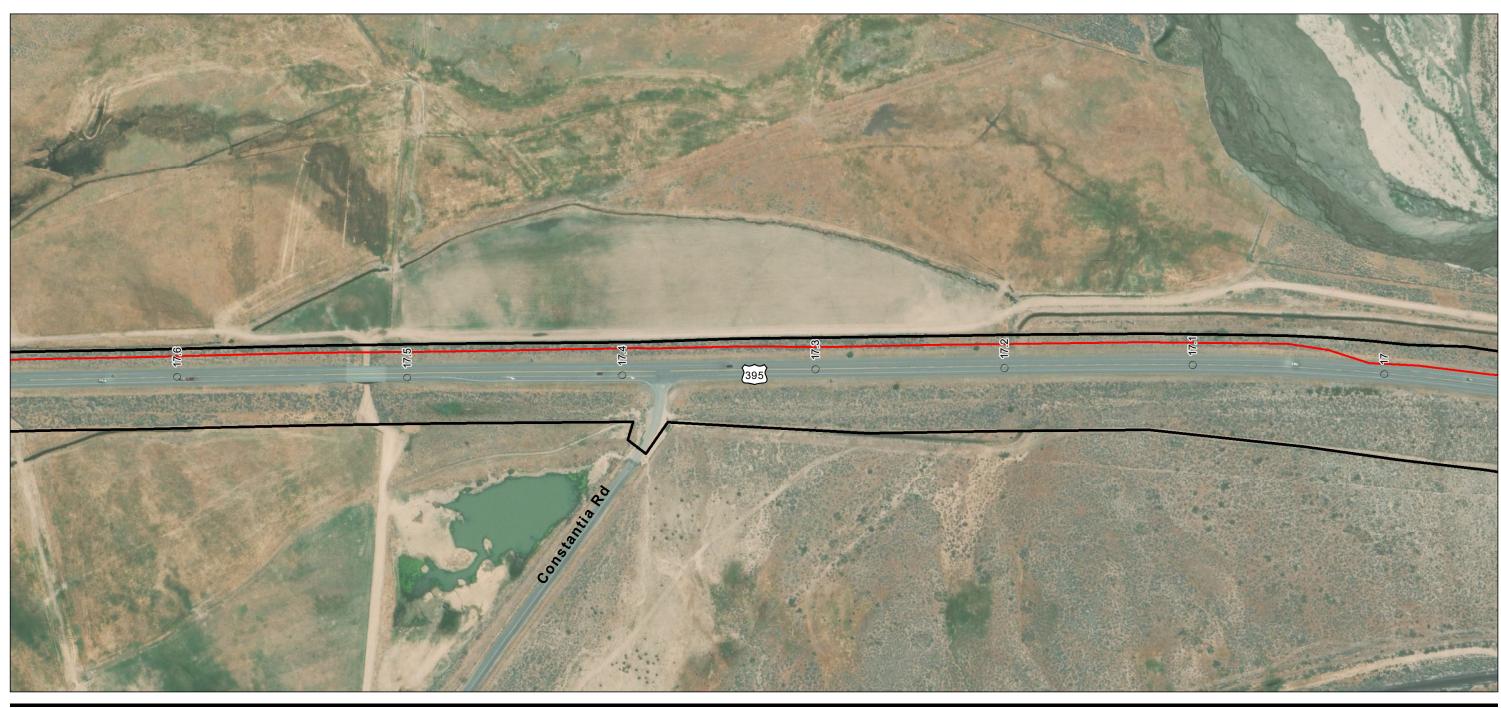

Appendix A - Page 258 of 292

Project Components Preliminary Design
Proposed Prineville to Reno

 Milepost Alignment Right-of-Way

(At original document size of 11x17) 1:3,000

Project Location
Prineville, OR to
Reno, NV Client/Project